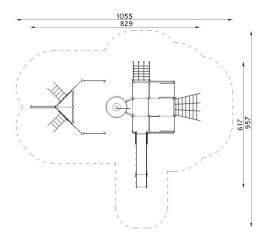

8,29 x 6,17m 4,00m 10,55 x 9,57m 64,83m<sup>2</sup> 2,00m -0,60m

The device according to EN 1176-1:2017 Playground equipment and surfacing – Part 1: General safety requirements and test methods

Safety surfaces: sand, gravel, bark, synthetic surface

#### Top view with falling area