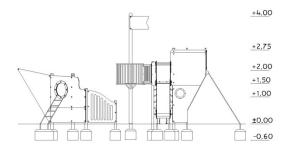

8,29 x 6,17m 4,00m 10,55 x 9,57m 64,83m<sup>2</sup> 2,00m -0,60m

The device according to EN 1176-1:2017 Playground equipment and surfacing – Part 1: General safety requirements and test methods

Safety surfaces: sand, gravel, bark, synthetic surface