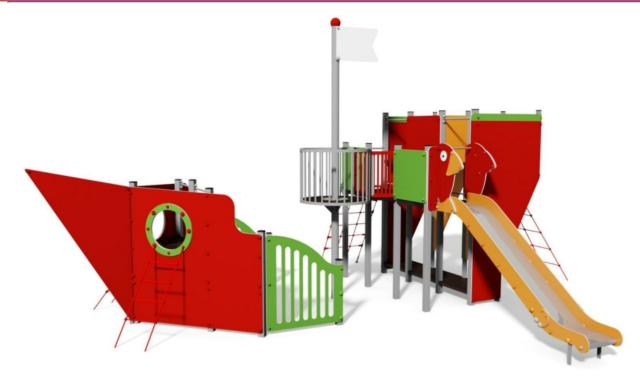

## 30060 SMALL FISHING SHIP

## SPECIAL COLLECTION

## MATERIALS:

| Tower without roof, platform 1,50m: | 1 pc  |
|-------------------------------------|-------|
| Tower with roof, platform 0,20m:    | 1 pc  |
| Prow, 100mc                         | 1 pc  |
| Ship's mast 1,50m:                  | 1 pc  |
| Window with porthole                | 4 pcs |
| Stern deck 2,00m                    | 1 pc  |
| Angled ladder 1,00 m                | 2 pcs |
| Vertical ladder                     | 3 pcs |
| Slide 1,50m:                        | 1 pc  |
| Angled rope net 1,50m               | 1pc   |
| Angled rope net 2,00m               | 1pc   |
|                                     |       |