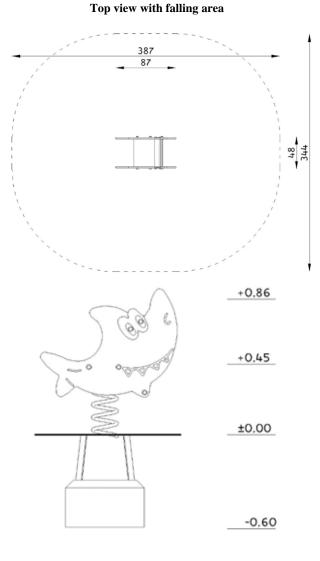

## **TECHNICAL DATA:**

| Device dimensions:    | 0,48m x 0,87m       |
|-----------------------|---------------------|
| Device height:        | ~0,86m              |
| Minimum space:        | 3,87 x 3,44m        |
| Critical fall height: | 0,60m               |
| Falling area:         | 11,37m <sup>2</sup> |
| Depth of foundations: | -0,60m              |

The device according to EN 1176-1:2012 Playground equipment and surfacing – Part 1: General safety requirements and test methods.

## Safety surfaces:

- turf/topsoil, sand, gravel, bark, synthetic surface
- minimal thickness for loose particulate materials 200+100mm
- synthetic surface according to critical fall height