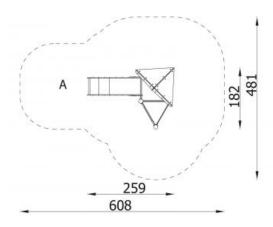

## **Tower 2 1129**

**Product line** 

Action Orbis Metal Modulair

Age range

3 - 12

**Unit measurements** 

182cm x 259cm x 274cm

Required surface area

481cm x 608cm

Impact area

21m<sup>2</sup>

Free height of fall

90cm

Material

Bearing posts are made of round, steel pipes with a diameter of 114 cm, fixed direct in the ground. Antislip platforms.

Roofs, security elements and panels are made of HDPE (high durable polyethylene) boards with pattern cuttings.