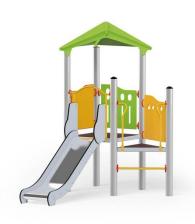

## **Description**

1 tower with triangular roof, 1 triangular platform, 1 slide 104, 3 safety HDPE boards with decorative cuts, 1 square landing, 1 entrance, 1 climbing bar, 5 metal fittings to be installed in the ground.

## **Tower 2 1129**

**Product line** 

Action Orbis Metal Modulair

Age range

3 - 12

**Unit measurements** 

182cm x 259cm x 274cm

Required surface area