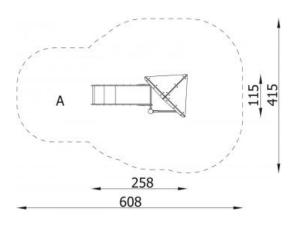

## **Tower 1 1128**

**Product line** 

Action Orbis Metal Modulair

Age range

3 - 14

**Unit measurements** 

115cm x 258cm x 274cm

Required surface area

415cm x 608cm

Impact area

19.5m<sup>2</sup>

Free height of fall

90cm

Material

Bearing posts are made of round, steel pipes with a diameter of 114 cm, fixed direct in the ground. Antislip platforms.

Roofs, security elements and panels are made of HDPE (high durable polyethylene) boards with pattern cuttings.