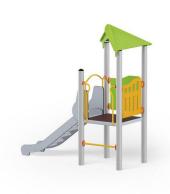

## **Description**

1 tower with triangular roof, 1 slide 104, 2 safety HDPE boards with decorative cuts, 1 square landing, 1 entrance, 2 climbing bars, 4 metal fittings to be installed in the ground.

Model type Serial number Equipment name Modulair 1128MPN Tower 1 1128

## **Tower 1 1128**

**Product line** 

Action Orbis Metal Modulair

Age range

3 - 14

**Unit measurements** 

115cm x 258cm x 274cm

Required surface area