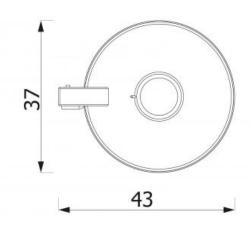

## Thrash bin 5203

**Product line** 

Action Park Furniture Solitair

Age range

0 - 99

Unit measurements

37cm x 43cm x 103cm

Required surface area

primer.

**Heaviest part** 

kg

Largest part

37cm - 43cm

**Spare parts** 

Available

Installation time without grondwork