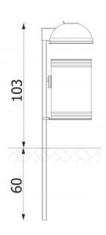

## Thrash bin 5203

**Product line** 

Action Park Furniture Solitair

Age range

0 - 99

Unit measurements

37cm x 43cm x 103cm

Required surface area

1 hour(s) / 2 person(s)

Special tools

Included

**Anchoring** 

The device is permanently

mounted 60 cm below the ground

level.