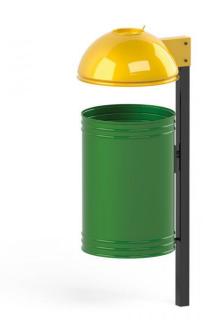

## **Description**

A classic metal trash bin made of metal sheet is an indispensable element of every playground equipment. It allows to maintain order and help develop the habit of cleaning in the youngest.

## Thrash bin 5203

**Product line** 

Action Park Furniture Solitair

Age range

0 - 99

Unit measurements

37cm x 43cm x 103cm

Required surface area