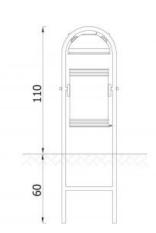

## Thrash bin 5204

**Product line** 

Action Park Furniture Solitair

Age range

0 - 99

**Unit measurements** 

47cm x 51cm x 120cm

Required surface area

1 hour(s) / 2 person(s)

**Special tools** 

None

**Anchoring** 

The device is permanently mounted 40 cm below the ground

level.

**Remarks** 