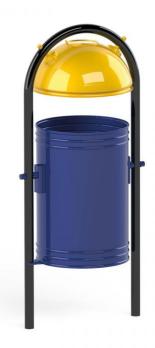

## **Description**

A classic metal trash bin made of metal sheet is an indispensable element of every playground equipment. It allows to maintain order and help develop the habit of cleaning in the youngest.

## Thrash bin 5204

**Product line** 

Action Park Furniture Solitair

Age range

0 - 99

**Unit measurements** 

47cm x 51cm x 120cm

Required surface area

0cm x 0cm

Impact area

 $0m^2$ 

Free height of fall

0cm

**Material** 

Pole made of steel pipe. Bin made of metal sheet.

Protected against corrosion by zinc