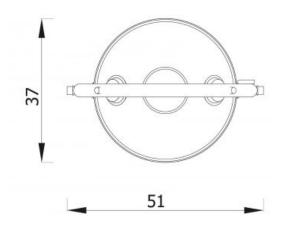

## Thrash bin 5204

**Product line** 

Action Park Furniture Solitair

Age range

0 - 99

**Unit measurements** 

47cm x 51cm x 120cm

Required surface area

primer

**Heaviest part** 

kg

Largest part

37cm - 47cm

**Spare parts** 

None

Installation time without grondwork