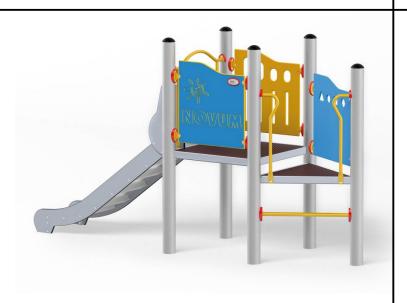

## **Description**

1 square platform, 1 triangular platform, 1 slide 104, 3 safety HDPE boards with decorative cuts, 1 entrance, 1 climbing bar, 5 metal fittings to be installed in the ground

Model type Serial number Equipment name Modulair 1117MPN Platform 2 1117

## Platform 2 1117

**Product line** 

Action Orbis Metal Modulair

Age range

3 - 12

**Unit measurements** 

101cm x 330cm x 188cm

Required surface area

401cm x 680cm

Impact area

20.5m<sup>2</sup>

Free height of fall

90cm

Material

Bearing posts are made of round, steel pipes with a diameter of 114 cm, fixed direct in the ground. Antislip platforms.

Roofs, security elements and panels are made of HDPE (high durable polyethylene) boards with

pattern cuttings. Sliding surface is made of acid-proof, stainless steel sheet. Ropes made of polypropylene with a steel core, thickness 16-18 mm, vandalism and UV resistant. All fittings and connectors are weather and UV resistant. Steel elements are protected against corrosion by zinc layer and powder paint coating.