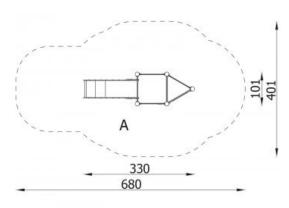

## Platform 2 1117

**Product line** 

Action Orbis Metal Modulair

Age range

3 - 12

**Unit measurements** 

101cm x 330cm x 188cm

Required surface area

401cm x 680cm

Impact area

20.5m<sup>2</sup>

Free height of fall

90cm

Material

Bearing posts are made of round, steel pipes with a diameter of 114 cm, fixed direct in the ground. Antislip platforms.

Roofs, security elements and panels are made of HDPE (high durable polyethylene) boards with