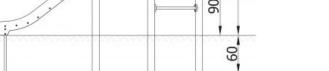

401cm x 680cm

Impact area

20.5m<sup>2</sup>

Free height of fall

90cm

Material

Bearing posts are made of round, steel pipes with a diameter of 114 cm, fixed direct in the ground. Antislip platforms.

Roofs, security elements and panels are made of HDPE (high durable polyethylene) boards with

without grondwork

Included

Special tools

Anchoring

Poles are fixed in the ground at a depth of 60 cm on steel anchors. Concrete according to the assembly instructions.

**Remarks** 

MOVUM