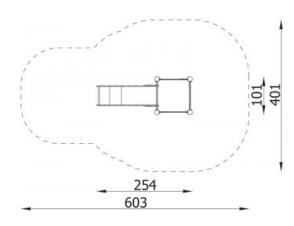

## Platform 1 1116

**Product line** 

Action Orbis Metal Modulair

Age range

3 - 14

**Unit measurements** 

101cm x 254cm x 186cm

Required surface area

401cm x 603cm

Impact area

19m<sup>2</sup>

Free height of fall

90cm

Material

Bearing posts are made of round, steel pipes with a diameter of 114 cm, fixed direct in the ground. Antislip platforms.

Roofs, security elements and panels are made of HDPE (high durable polyethylene) boards with