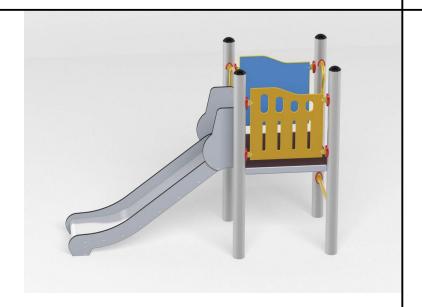

## **Description**

1 square platform, 1 slide 104, 2 safety HDPE boards with decorative cuts, 4 metal fittings to be installed in the ground

> Model type Serial number Equipment name

Modulair 1116MPN Platform 1 1116

## Platform 1 1116

**Product line** 

Action Orbis Metal Modulair

Age range

3 - 14

**Unit measurements** 

101cm x 254cm x 186cm

Required surface area

401cm x 603cm

Impact area

19m<sup>2</sup>

Free height of fall

90cm

Material

Bearing posts are made of round, steel pipes with a diameter of 114 cm, fixed direct in the ground. Antislip platforms.

Roofs, security elements and panels are made of HDPE (high durable polyethylene) boards with

pattern cuttings.

Sliding surface is made of acid-proof, stainless steel sheet. Ropes made of polypropylene with a steel core, thickness 16-18 mm, vandalism and UV resistant. All fittings and connectors are weather and UV resistant. Steel elements are protected against corrosion by zinc layer and powder paint coating.