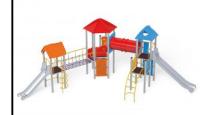

## **Description**

1 tall castle tower, 1 tower with roof, 1 tower with gable roof, 1 square platform, 1 long slide, 1 deep slide, 1 tunnel bridge, 1 ladder bridge, 1 spiral ladder, 1 arc ladder, 7 safety HDPE boards with decorative cuts, 2 walls with decorative cuts, 5 triangular landings, 2 square landings, 3 entrances, 5 climbing bars, 2 metal bars over the slide.

## **Castle Tower 14** 1114

**Product line** 

Action Orbis Metal Modulair

Age range

3 - 12

**Unit measurements** 

625cm x 954cm x 379cm

Required surface area