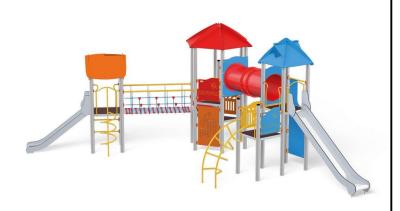

## **Description**

1 tall castle tower, 1 tower with roof, 1 tower with gable roof, 1 square platform, 1 long slide, 1 deep slide, 1 tunnel bridge, 1 ladder bridge, 1 spiral ladder, 1 arc ladder, 7 safety HDPE boards with decorative cuts, 2 walls with decorative cuts, 5 triangular landings, 2 square landings, 3 entrances, 5 climbing bars, 2 metal bars over the slide.

## **Castle Tower 14** 1114

**Product line** 

Action Orbis Metal Modulair

Age range

3 - 12

**Unit measurements** 

625cm x 954cm x 379cm

Required surface area