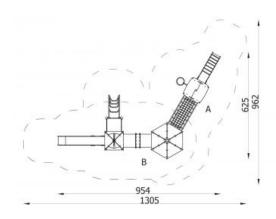

## **Castle Tower 14** 1114

**Product line** 

Action Orbis Metal Modulair

Age range

3 - 12

**Unit measurements** 

625cm x 954cm x 379cm

Required surface area

625cm x 954cm

Impact area

70m<sup>2</sup>

Free height of fall

180cm

Material

Bearing posts are made of round, steel pipes with a diameter of 114 cm, fixed direct in the ground. Antislip platforms.

Roofs, security elements and panels are made of HDPE (high durable polyethylene) boards with