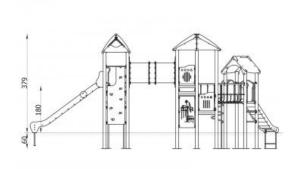

625cm x 954cm

Impact area

70m<sup>2</sup>

Free height of fall

180cm

Material

Bearing posts are made of round, steel pipes with a diameter of 114 cm, fixed direct in the ground. Antislip platforms.

Roofs, security elements and panels are made of HDPE (high durable polyethylene) boards with