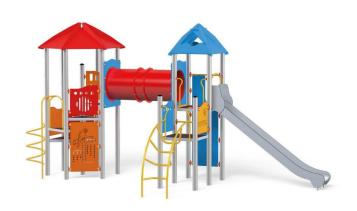

## **Description**

1 tall castle tower, 1 tower with roof, 1 square platform, 1 long slide, 1 tunnel bridge, 1 spiral ladder, 1 arc ladder, 7 safety HDPE boards with decorative cuts, 2 walls with decorative cuts, 5 triangular landings, 1 square landing, 2 entrance, 2 climbing bars, 1 metal bar over the slide.

## **Castle Tower 11** 1111

**Product line** 

Action Orbis Metal Modulair

Age range

3 - 12

**Unit measurements** 

375cm x 734cm x 379cm

Required surface area