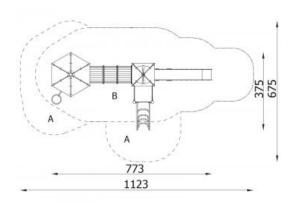

## **Castle Tower 11** 1111

**Product line** 

Action Orbis Metal Modulair

Age range

3 - 12

**Unit measurements** 

375cm x 734cm x 379cm

Required surface area

675cm x 1084cm

Impact area

51m<sup>2</sup>

Free height of fall

180cm

Material

"Bearing posts are made of round, steel pipes with a diameter of 114 cm, fixed direct in the ground. Antislip platforms.

Roofs, security elements and panels are made of HDPE (high durable polyethylene) boards with