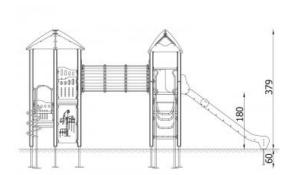

## **Castle Tower 11** 1111

**Product line** 

Action Orbis Metal Modulair

Age range

3 - 12

**Unit measurements** 

375cm x 734cm x 379cm

Required surface area

675cm x 1084cm

Impact area

51m<sup>2</sup>

Free height of fall

180cm

Material

"Bearing posts are made of round, steel pipes with a diameter of 114 cm, fixed direct in the ground. Antislip platforms.

Roofs, security elements and panels are made of HDPE (high durable polyethylene) boards with

without grondwork

Included

Special tools

Anchoring

Poles are fixed in the ground at a depth of 60 cm on steel anchors. Concrete according to the assembly instructions.

**Remarks** 