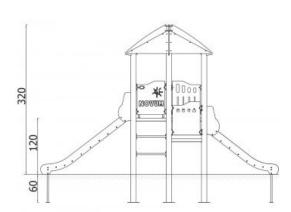

## **Castle Tower 4** 1104

**Product line** 

Action Orbis Metal Modulair

Age range

3 - 12

**Unit measurements** 

215cm x 510cm x 320cm

Required surface area

511cm x 903cm

Impact area

30m<sup>2</sup>

Free height of fall

120cm

Material

Bearing posts are made of round, steel pipes with a diameter of 114 cm, fixed direct in the ground. Antislip platforms.

Roofs, security elements and