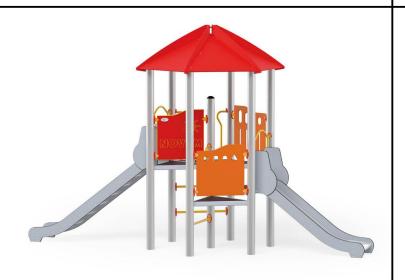

## **Description**

1 castle tower, 1 deep slide, 1 slide 104, 3 safety HDPE boards with decorative cuts, 5 triangular landings, 2 entrance, 4 climbing bars,1 metal bar over the slide.

Model type Serial number Equipment name

Modulair 1104MPN Castle Tower 4 1104

Join the action!

## **Castle Tower 4** 1104

**Product line** 

Action Orbis Metal Modulair

Age range

3 - 12

**Unit measurements** 

215cm x 510cm x 320cm

Required surface area