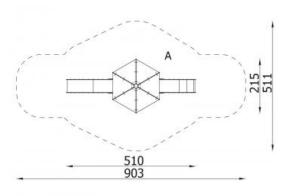

511cm x 903cm

Impact area

30m<sup>2</sup>

Free height of fall

120cm

Material

Bearing posts are made of round, steel pipes with a diameter of 114 cm, fixed direct in the ground. Antislip platforms.

Roofs, security elements and