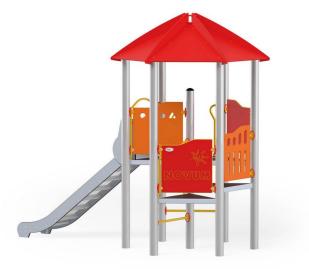

## Description

1 castle tower, 1 deep slide, 4 safety HDPE boards with decorative cuts, 5 triangular landings, 2 entrance, 4 climbing bars, 1 metal bar over the slide.

> Model type Serial number Equipment name

Modulair 1101MPN Castle Tower 1 1101

Join the action!

## Castle Tower 1 1101

|            | Product line                           | Action Orbis Metal Modulair                                                                                                                                                                                                                                                                                                                                                                                                                                                                                                                                                                             |
|------------|----------------------------------------|---------------------------------------------------------------------------------------------------------------------------------------------------------------------------------------------------------------------------------------------------------------------------------------------------------------------------------------------------------------------------------------------------------------------------------------------------------------------------------------------------------------------------------------------------------------------------------------------------------|
|            | Age range                              | 3 - 12                                                                                                                                                                                                                                                                                                                                                                                                                                                                                                                                                                                                  |
|            | Unit measurements                      | 215cm x 366cm x 320cm                                                                                                                                                                                                                                                                                                                                                                                                                                                                                                                                                                                   |
|            | Required surface area                  | 511cm x 712cm                                                                                                                                                                                                                                                                                                                                                                                                                                                                                                                                                                                           |
|            | Impact area                            | 25.5m²                                                                                                                                                                                                                                                                                                                                                                                                                                                                                                                                                                                                  |
|            | Free height of fall                    | 120cm                                                                                                                                                                                                                                                                                                                                                                                                                                                                                                                                                                                                   |
| 366<br>712 | Material                               | Bearing posts are made of round,<br>steel pipes with a diameter of 114<br>cm, fixed direct in the ground.<br>Antislip platforms.<br>Roofs, security elements and<br>panels are made of HDPE (high<br>durable polyethylene) boards with<br>pattern cuttings.<br>Sliding surface is made of<br>acid-proof, stainless steel sheet.<br>Ropes made of polypropylene with<br>a steel core, thickness 16-18 mm,<br>vandalism and UV resistant.<br>All fittings and connectors are<br>weather and UV resistant.<br>Steel elements are protected<br>against corrosion by zinc layer and<br>powder paint coating. |
|            | Heaviest part                          | kg                                                                                                                                                                                                                                                                                                                                                                                                                                                                                                                                                                                                      |
|            | Largest part                           | cm - cm                                                                                                                                                                                                                                                                                                                                                                                                                                                                                                                                                                                                 |
|            | Spare parts                            | Available                                                                                                                                                                                                                                                                                                                                                                                                                                                                                                                                                                                               |
| 330        | Installation time<br>without grondwork | 5 hour(s) / 3 person(s)                                                                                                                                                                                                                                                                                                                                                                                                                                                                                                                                                                                 |
|            | Special tools                          | Included                                                                                                                                                                                                                                                                                                                                                                                                                                                                                                                                                                                                |
|            | Anchoring                              | Poles are fixed in the ground at a<br>depth of 60 cm on steel anchors.<br>Concrete according to the<br>assembly instructions.                                                                                                                                                                                                                                                                                                                                                                                                                                                                           |
|            | Remarks                                |                                                                                                                                                                                                                                                                                                                                                                                                                                                                                                                                                                                                         |
|            |                                        |                                                                                                                                                                                                                                                                                                                                                                                                                                                                                                                                                                                                         |