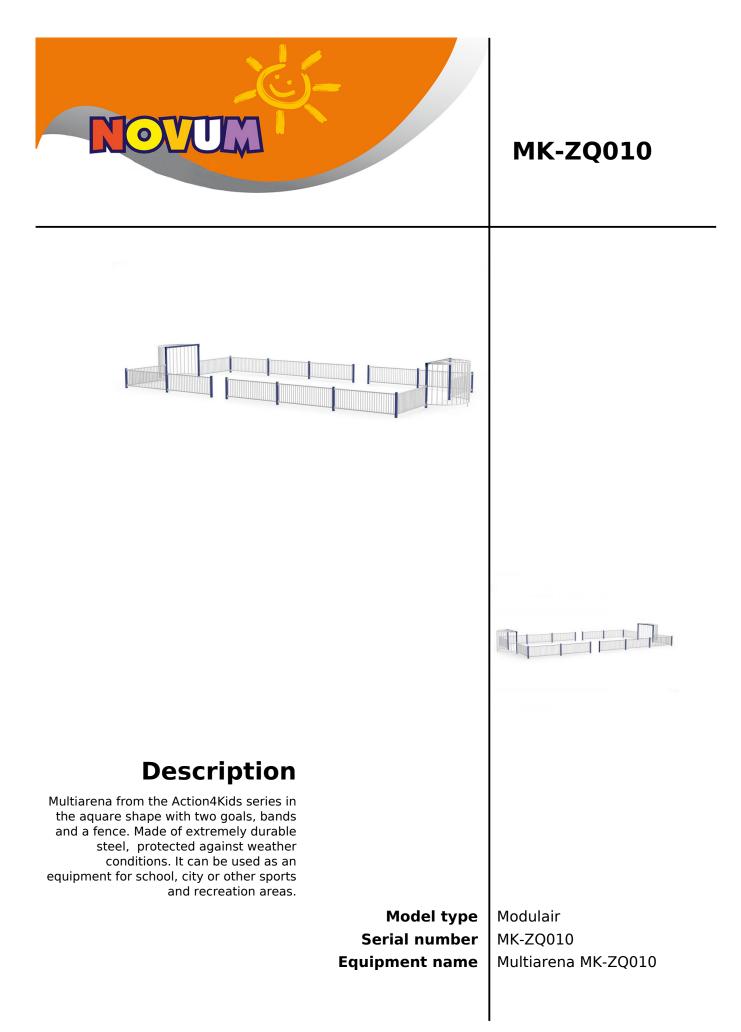

## Multiarena MK-ZQ010

| Product line                          | Action Multi Sport Modulair                                                                                                                                                                               |
|---------------------------------------|-----------------------------------------------------------------------------------------------------------------------------------------------------------------------------------------------------------|
| Age rang                              | <b>e</b> 0 - 99                                                                                                                                                                                           |
| Unit measurement                      | <b>s</b> 802cm x 1445cm x 183cm                                                                                                                                                                           |
| Required surface are                  | ocm x 0cm                                                                                                                                                                                                 |
| Impact are                            | a Om <sup>2</sup>                                                                                                                                                                                         |
| Free height of fa                     | l Ocm                                                                                                                                                                                                     |
| Materia                               | Posts made of steel 80x80 mm<br>square profiles. All fasteners<br>resistant to weather conditions and<br>UV radiation. Steel elements<br>protected against corrosion by zinc<br>layer and powder coating. |
| Heaviest par                          | <b>t</b> 60kg                                                                                                                                                                                             |
| Largest par                           | <b>t</b> 105cm - 250cm                                                                                                                                                                                    |
| Spare part                            | s Available                                                                                                                                                                                               |
| Installation time<br>without grondwor |                                                                                                                                                                                                           |
| Special tool                          | s Included                                                                                                                                                                                                |
| Anchorin                              | Posts are directly 60 cm longer and<br>will be installed 60 cm under<br>ground level.                                                                                                                     |
| Remark                                | s no                                                                                                                                                                                                      |
|                                       |                                                                                                                                                                                                           |
|                                       |                                                                                                                                                                                                           |
|                                       |                                                                                                                                                                                                           |
|                                       |                                                                                                                                                                                                           |
|                                       |                                                                                                                                                                                                           |
|                                       |                                                                                                                                                                                                           |
|                                       | I                                                                                                                                                                                                         |