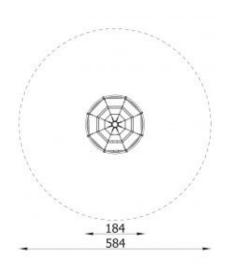

## Rotating climbing cylinder 4314

| Product line                           | Action Multi Climbers Solitair                                                                                                                                                                                                                                                                                                                                                         |
|----------------------------------------|----------------------------------------------------------------------------------------------------------------------------------------------------------------------------------------------------------------------------------------------------------------------------------------------------------------------------------------------------------------------------------------|
| Age range                              | 7 - 14                                                                                                                                                                                                                                                                                                                                                                                 |
| Unit measurements                      | 184cm x 184cm x 234cm                                                                                                                                                                                                                                                                                                                                                                  |
| Required surface area                  | 584cm x 584cm                                                                                                                                                                                                                                                                                                                                                                          |
| Impact area                            | 27m²                                                                                                                                                                                                                                                                                                                                                                                   |
| Free height of fall                    | 207cm                                                                                                                                                                                                                                                                                                                                                                                  |
| Material                               | Support column made of round<br>steel pipe 159 mm.<br>Hoop made of round steel tube<br>42.4 mm.<br>Polypropylene ropes 16-18 mm<br>with steel core<br>resistant to vandalism and UV. All<br>fittings and connectors are weather<br>and UV resistant. Steel elements<br>are protected against corrosion by<br>zinc layer and powder paint<br>coating. Rotary mechanism with<br>bearing. |
| Heaviest part                          | kg                                                                                                                                                                                                                                                                                                                                                                                     |
| Largest part                           | cm - cm                                                                                                                                                                                                                                                                                                                                                                                |
| Spare parts                            | Available                                                                                                                                                                                                                                                                                                                                                                              |
| Installation time<br>without grondwork | 10 hour(s) / 2 person(s)                                                                                                                                                                                                                                                                                                                                                               |
| Special tools                          | Included                                                                                                                                                                                                                                                                                                                                                                               |
| Anchoring                              | Post is directly 120 cm longer and<br>will be installed 120 cm under<br>ground level. Concrete used for<br>more stability.                                                                                                                                                                                                                                                             |
| Remarks                                | no                                                                                                                                                                                                                                                                                                                                                                                     |
|                                        | 1                                                                                                                                                                                                                                                                                                                                                                                      |