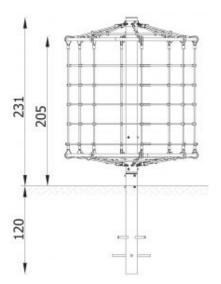

## Rotating climbing cylinder 4314

| Product line                           | Action Multi Climbers Solitair                                                                                                                                                                                                                                                                                                                                                         |
|----------------------------------------|----------------------------------------------------------------------------------------------------------------------------------------------------------------------------------------------------------------------------------------------------------------------------------------------------------------------------------------------------------------------------------------|
| Age range                              | 7 - 14                                                                                                                                                                                                                                                                                                                                                                                 |
| Unit measurements                      | 184cm x 184cm x 234cm                                                                                                                                                                                                                                                                                                                                                                  |
| Required surface area                  | 584cm x 584cm                                                                                                                                                                                                                                                                                                                                                                          |
| Impact area                            | 27m²                                                                                                                                                                                                                                                                                                                                                                                   |
| Free height of fall                    | 207cm                                                                                                                                                                                                                                                                                                                                                                                  |
| Material                               | Support column made of round<br>steel pipe 159 mm.<br>Hoop made of round steel tube<br>42.4 mm.<br>Polypropylene ropes 16-18 mm<br>with steel core<br>resistant to vandalism and UV. All<br>fittings and connectors are weather<br>and UV resistant. Steel elements<br>are protected against corrosion by<br>zinc layer and powder paint<br>coating. Rotary mechanism with<br>bearing. |
| Heaviest part                          | kg                                                                                                                                                                                                                                                                                                                                                                                     |
| Largest part                           | cm - cm                                                                                                                                                                                                                                                                                                                                                                                |
| Spare parts                            | Available                                                                                                                                                                                                                                                                                                                                                                              |
| Installation time<br>without grondwork | 10 hour(s) / 2 person(s)                                                                                                                                                                                                                                                                                                                                                               |
| Special tools                          | Included                                                                                                                                                                                                                                                                                                                                                                               |
| Anchoring                              | Post is directly 120 cm longer and<br>will be installed 120 cm under<br>ground level. Concrete used for<br>more stability.                                                                                                                                                                                                                                                             |
| Remarks                                | no                                                                                                                                                                                                                                                                                                                                                                                     |
|                                        | 1                                                                                                                                                                                                                                                                                                                                                                                      |