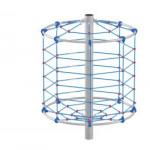

## Description

Modern and innovative climbing net is an ideal fitness device for climbing enthusiasts. It is durable, resistant to weather conditions, made of the highest quality materials. It guarantees safe and unforgettable fun, develop dexterity, courage, teaches sense of space and risk control. It allows children to have fun together at the same time.

## Rotating climbing cylinder 4314

| Product line                           | Action Multi Climbers Solitair                                                                                                                                                                                                                                                                                                                                                         |
|----------------------------------------|----------------------------------------------------------------------------------------------------------------------------------------------------------------------------------------------------------------------------------------------------------------------------------------------------------------------------------------------------------------------------------------|
| Age range                              | 7 - 14                                                                                                                                                                                                                                                                                                                                                                                 |
| Unit measurements                      | 184cm x 184cm x 234cm                                                                                                                                                                                                                                                                                                                                                                  |
| Required surface area                  | 584cm x 584cm                                                                                                                                                                                                                                                                                                                                                                          |
| Impact area                            | 27m²                                                                                                                                                                                                                                                                                                                                                                                   |
| Free height of fall                    | 207cm                                                                                                                                                                                                                                                                                                                                                                                  |
| Material                               | Support column made of round<br>steel pipe 159 mm.<br>Hoop made of round steel tube<br>42.4 mm.<br>Polypropylene ropes 16-18 mm<br>with steel core<br>resistant to vandalism and UV. All<br>fittings and connectors are weather<br>and UV resistant. Steel elements<br>are protected against corrosion by<br>zinc layer and powder paint<br>coating. Rotary mechanism with<br>bearing. |
| Heaviest part                          | kg                                                                                                                                                                                                                                                                                                                                                                                     |
| Largest part                           | cm - cm                                                                                                                                                                                                                                                                                                                                                                                |
| Spare parts                            | Available                                                                                                                                                                                                                                                                                                                                                                              |
| Installation time<br>without grondwork | 10 hour(s) / 2 person(s)                                                                                                                                                                                                                                                                                                                                                               |
| Special tools                          | Included                                                                                                                                                                                                                                                                                                                                                                               |
| Anchoring                              | Post is directly 120 cm longer and<br>will be installed 120 cm under<br>ground level. Concrete used for<br>more stability.                                                                                                                                                                                                                                                             |
| Remarks                                | no                                                                                                                                                                                                                                                                                                                                                                                     |
|                                        | 1                                                                                                                                                                                                                                                                                                                                                                                      |