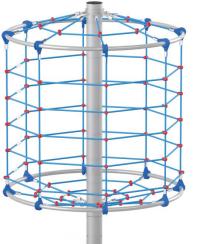

## Description

Modern and innovative climbing net is an ideal fitness device for climbing enthusiasts. It is durable, resistant to weather conditions, made of the highest quality materials. It guarantees safe and unforgettable fun, develop dexterity, courage, teaches sense of space and risk control. It allows children to have fun together at the same time.

## Rotating climbing cylinder 4314

| Product line                           | Action Multi Climbers Solitair                                                                                                                                                                                                                                                                                                                                                         |
|----------------------------------------|----------------------------------------------------------------------------------------------------------------------------------------------------------------------------------------------------------------------------------------------------------------------------------------------------------------------------------------------------------------------------------------|
| Age range                              | 7 - 14                                                                                                                                                                                                                                                                                                                                                                                 |
| Unit measurements                      | 184cm x 184cm x 234cm                                                                                                                                                                                                                                                                                                                                                                  |
| Required surface area                  | 584cm x 584cm                                                                                                                                                                                                                                                                                                                                                                          |
| Impact area                            | 27m²                                                                                                                                                                                                                                                                                                                                                                                   |
| Free height of fall                    | 207cm                                                                                                                                                                                                                                                                                                                                                                                  |
| Material                               | Support column made of round<br>steel pipe 159 mm.<br>Hoop made of round steel tube<br>42.4 mm.<br>Polypropylene ropes 16-18 mm<br>with steel core<br>resistant to vandalism and UV. All<br>fittings and connectors are weather<br>and UV resistant. Steel elements<br>are protected against corrosion by<br>zinc layer and powder paint<br>coating. Rotary mechanism with<br>bearing. |
| Heaviest part                          | kg                                                                                                                                                                                                                                                                                                                                                                                     |
| Largest part                           | cm - cm                                                                                                                                                                                                                                                                                                                                                                                |
| Spare parts                            | Available                                                                                                                                                                                                                                                                                                                                                                              |
| Installation time<br>without grondwork | 10 hour(s) / 2 person(s)                                                                                                                                                                                                                                                                                                                                                               |
| Special tools                          | Included                                                                                                                                                                                                                                                                                                                                                                               |
| Anchoring                              | Post is directly 120 cm longer and<br>will be installed 120 cm under<br>ground level. Concrete used for<br>more stability.                                                                                                                                                                                                                                                             |
| Remarks                                | no                                                                                                                                                                                                                                                                                                                                                                                     |
|                                        | 1                                                                                                                                                                                                                                                                                                                                                                                      |