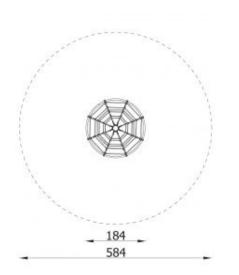

## Rotating climbing cone 4311

| Product line                           | Action Multi Climbers Solitair                                                                                                                                                                                                                                                                                                                                                         |
|----------------------------------------|----------------------------------------------------------------------------------------------------------------------------------------------------------------------------------------------------------------------------------------------------------------------------------------------------------------------------------------------------------------------------------------|
| Age range                              | 7 - 14                                                                                                                                                                                                                                                                                                                                                                                 |
| Unit measurements                      | 184cm x 184cm x 234cm                                                                                                                                                                                                                                                                                                                                                                  |
| Required surface area                  | 584cm x 584cm                                                                                                                                                                                                                                                                                                                                                                          |
| Impact area                            | 27m²                                                                                                                                                                                                                                                                                                                                                                                   |
| Free height of fall                    | 46cm                                                                                                                                                                                                                                                                                                                                                                                   |
| Material                               | Support column made of round<br>steel pipe 159 mm.<br>Hoop made of round steel tube<br>42.4 mm.<br>Polypropylene ropes 16-18 mm<br>with steel core<br>resistant to vandalism and UV. All<br>fittings and connectors are weather<br>and UV resistant. Steel elements<br>are protected against corrosion by<br>zinc layer and powder paint<br>coating. Rotary mechanism with<br>bearing. |
| Heaviest part                          | 10kg                                                                                                                                                                                                                                                                                                                                                                                   |
| Largest part                           | 15cm - 355cm                                                                                                                                                                                                                                                                                                                                                                           |
| Spare parts                            | Available                                                                                                                                                                                                                                                                                                                                                                              |
| Installation time<br>without grondwork | 10 hour(s) / 2 person(s)                                                                                                                                                                                                                                                                                                                                                               |
| Special tools                          | Included                                                                                                                                                                                                                                                                                                                                                                               |
| Anchoring                              | Post is directly 120 cm longer and<br>will be installed 120 cm under<br>ground level. Concrete used for<br>more stability.                                                                                                                                                                                                                                                             |
| Remarks                                | no                                                                                                                                                                                                                                                                                                                                                                                     |
|                                        |                                                                                                                                                                                                                                                                                                                                                                                        |