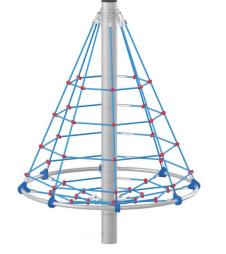

## Description

Modern and innovative climbing net is an ideal fitness device for climbing enthusiasts. It is durable, resistant to weather conditions, made of the highest quality materials. It guarantees safe and unforgettable fun, develop dexterity, courage, teaches sense of space and risk control. It allows children to have fun together at the same time.

## Rotating climbing cone 4311

| Product line                           | Action Multi Climbers Solitair                                                                                                                                                                                                                                                                                                                                                         |
|----------------------------------------|----------------------------------------------------------------------------------------------------------------------------------------------------------------------------------------------------------------------------------------------------------------------------------------------------------------------------------------------------------------------------------------|
| Age range                              | 7 - 14                                                                                                                                                                                                                                                                                                                                                                                 |
| Unit measurements                      | 184cm x 184cm x 234cm                                                                                                                                                                                                                                                                                                                                                                  |
| Required surface area                  | 584cm x 584cm                                                                                                                                                                                                                                                                                                                                                                          |
| Impact area                            | 27m²                                                                                                                                                                                                                                                                                                                                                                                   |
| Free height of fall                    | 46cm                                                                                                                                                                                                                                                                                                                                                                                   |
| Material                               | Support column made of round<br>steel pipe 159 mm.<br>Hoop made of round steel tube<br>42.4 mm.<br>Polypropylene ropes 16-18 mm<br>with steel core<br>resistant to vandalism and UV. All<br>fittings and connectors are weather<br>and UV resistant. Steel elements<br>are protected against corrosion by<br>zinc layer and powder paint<br>coating. Rotary mechanism with<br>bearing. |
| Heaviest part                          | 10kg                                                                                                                                                                                                                                                                                                                                                                                   |
| Largest part                           | 15cm - 355cm                                                                                                                                                                                                                                                                                                                                                                           |
| Spare parts                            | Available                                                                                                                                                                                                                                                                                                                                                                              |
| Installation time<br>without grondwork | 10 hour(s) / 2 person(s)                                                                                                                                                                                                                                                                                                                                                               |
| Special tools                          | Included                                                                                                                                                                                                                                                                                                                                                                               |
| Anchoring                              | Post is directly 120 cm longer and<br>will be installed 120 cm under<br>ground level. Concrete used for<br>more stability.                                                                                                                                                                                                                                                             |
| Remarks                                | no                                                                                                                                                                                                                                                                                                                                                                                     |
|                                        |                                                                                                                                                                                                                                                                                                                                                                                        |