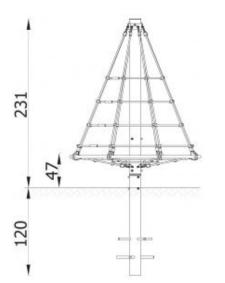

## Rotating climbing cone 4311

| Product line                           | Action Multi Climbers Solitair                                                                                                                                                                                                                                                                                                                                                         |
|----------------------------------------|----------------------------------------------------------------------------------------------------------------------------------------------------------------------------------------------------------------------------------------------------------------------------------------------------------------------------------------------------------------------------------------|
| Age range                              | 7 - 14                                                                                                                                                                                                                                                                                                                                                                                 |
| Unit measurements                      | 184cm x 184cm x 234cm                                                                                                                                                                                                                                                                                                                                                                  |
| Required surface area                  | 584cm x 584cm                                                                                                                                                                                                                                                                                                                                                                          |
| Impact area                            | 27m²                                                                                                                                                                                                                                                                                                                                                                                   |
| Free height of fall                    | 46cm                                                                                                                                                                                                                                                                                                                                                                                   |
| Material                               | Support column made of round<br>steel pipe 159 mm.<br>Hoop made of round steel tube<br>42.4 mm.<br>Polypropylene ropes 16-18 mm<br>with steel core<br>resistant to vandalism and UV. All<br>fittings and connectors are weather<br>and UV resistant. Steel elements<br>are protected against corrosion by<br>zinc layer and powder paint<br>coating. Rotary mechanism with<br>bearing. |
| Heaviest part                          | 10kg                                                                                                                                                                                                                                                                                                                                                                                   |
| Largest part                           | 15cm - 355cm                                                                                                                                                                                                                                                                                                                                                                           |
| Spare parts                            | Available                                                                                                                                                                                                                                                                                                                                                                              |
| Installation time<br>without grondwork | 10 hour(s) / 2 person(s)                                                                                                                                                                                                                                                                                                                                                               |
| Special tools                          | Included                                                                                                                                                                                                                                                                                                                                                                               |
| Anchoring                              | Post is directly 120 cm longer and<br>will be installed 120 cm under<br>ground level. Concrete used for<br>more stability.                                                                                                                                                                                                                                                             |
| Remarks                                | no                                                                                                                                                                                                                                                                                                                                                                                     |
|                                        |                                                                                                                                                                                                                                                                                                                                                                                        |