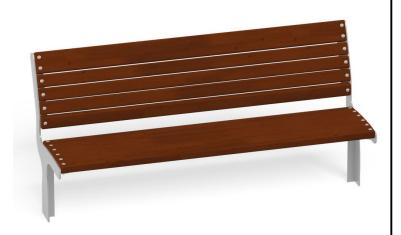

## **Description**

A modern and universal city bench with a timeless design. A comfortable seat ensures a comfortable rest. Bench ideally suited to urban spaces, parks, squares and playgrounds, where it will serve for many years without losing anything of its attractiveness and functionality.

## Bench F 5024

180

**Product line** 

Action Park Furniture Solitair

Age range

0 - 99

**Unit measurements** 

65cm x 180cm x 89cm