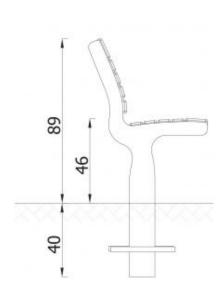

## Bench F 5024

180

**Product line** 

Action Park Furniture Solitair

Age range

0 - 99

**Unit measurements** 

65cm x 180cm x 89cm

Special tools

None

**Anchoring** 

The device is permanently mounted 40 cm below the ground

level.

Remarks

no