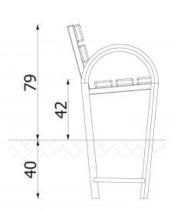

## **Bench B 5018**

180

**Product line** 

Action Park Furniture Solitair

Age range

0 - 99

**Unit measurements** 

62cm x 180cm x 79cm

**Special tools** 

None

**Anchoring** 

The device is permanently mounted 40 cm below the ground

level.

Remarks

no