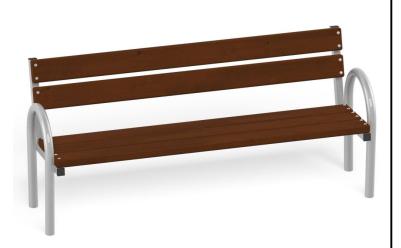

## **Description**

A modern and universal city bench with a timeless design. A comfortable seat ensures a comfortable rest. Bench ideally suited to urban spaces, parks, squares and playgrounds, where it will serve for many years without losing anything of its attractiveness and functionality.

## **Bench B 5018**

180

**Product line** 

Action Park Furniture Solitair

Age range

0 - 99

**Unit measurements** 

62cm x 180cm x 79cm