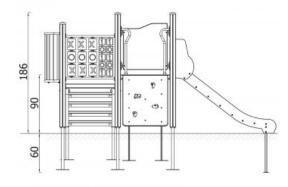

## Quadro 1287

**Product line** 

Action Quadro Wood Modulair

Age range

3 - 14

**Unit measurements** 

255cm x 361cm x 199cm

Required surface area

555cm x 815cm

Impact area

31m<sup>2</sup>

Free height of fall

105cm

Material

Bearing posts are square and have a cross section of 9x9 cm. They are made of glue-laminated wood, fixed 10 cm above the ground level with metal anchors.