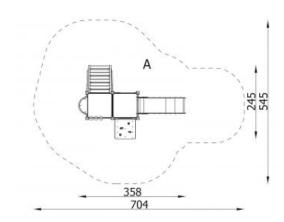

## Quadro 1287

**Product line** 

Action Quadro Wood Modulair

Age range

3 - 14

**Unit measurements** 

255cm x 361cm x 199cm

Required surface area

555cm x 815cm

Impact area

31m<sup>2</sup>

Free height of fall

105cm

Material

Bearing posts are square and have a cross section of 9x9 cm. They are made of glue-laminated wood, fixed 10 cm above the ground level with metal anchors.