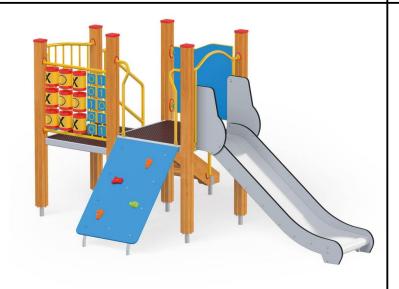

## **Description**

2 square platforms, stainless steel slide, climbing entrance, stairs, tic-tac-toe, balcony, security panel

> Model type Serial number Equipment name

Modulair 1287EPON Quadro 1287

Join the action!

## Quadro 1287

**Product line** 

Action Quadro Wood Modulair

Age range

3 - 14

**Unit measurements** 

255cm x 361cm x 199cm

Required surface area

555cm x 815cm

Impact area

31m<sup>2</sup>

Free height of fall

105cm

Material

Bearing posts are square and have a cross section of 9x9 cm. They are made of glue-laminated wood, fixed 10 cm above the ground level with metal anchors.

Antislip platforms.

Roofs, security elements and panels are made of HDPE (high durable polyethylene) boards with

pattern cuttings.

Sliding surface is made of acid-proof, stainless steel sheet. Ropes made of polypropylene with a steel core, thickness 16-18 mm, vandalism and UV resistant. All fittings and connectors are weather and UV resistant. Wood elements are oiled or covered with a colour glaze. Steel elements are protected against corrosion with zinc layer