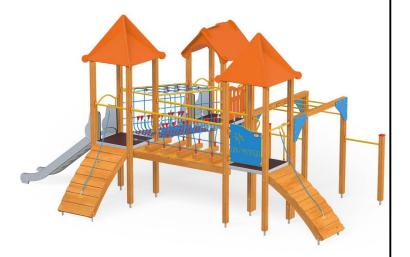

## Description

3 square platforms, stainless steel slide, deep stainless steel slide, mobile rope bridge, rope tunnel bridge, 2 steps with double mouting, 2 climbing traps, climbing entrance, 2 security panels, 2 hipped roofs, gable roof, horizontal ladder, 2 gymnastic bars

## Quadro 1238

|     | Product line                           | Action Quadro Wood Modulair                                                                                                                                                                                                                                                                                                                                                                                                                                                                                                                                                                                                                                                                                                         |
|-----|----------------------------------------|-------------------------------------------------------------------------------------------------------------------------------------------------------------------------------------------------------------------------------------------------------------------------------------------------------------------------------------------------------------------------------------------------------------------------------------------------------------------------------------------------------------------------------------------------------------------------------------------------------------------------------------------------------------------------------------------------------------------------------------|
|     | Age range                              | 3 - 14                                                                                                                                                                                                                                                                                                                                                                                                                                                                                                                                                                                                                                                                                                                              |
|     | Unit measurements                      | 615cm x 790cm x 342cm                                                                                                                                                                                                                                                                                                                                                                                                                                                                                                                                                                                                                                                                                                               |
|     | equired surface area                   | 915cm x 1140cm                                                                                                                                                                                                                                                                                                                                                                                                                                                                                                                                                                                                                                                                                                                      |
|     | Impact area                            | 75m²                                                                                                                                                                                                                                                                                                                                                                                                                                                                                                                                                                                                                                                                                                                                |
|     | Free height of fall                    | 200cm                                                                                                                                                                                                                                                                                                                                                                                                                                                                                                                                                                                                                                                                                                                               |
|     | Material                               | Bearing posts are square and have<br>a cross section of 9x9 cm. They are<br>made of glue-laminated wood,<br>fixed 10 cm above the ground level<br>with metal anchors.<br>Antislip platforms.<br>Roofs, security elements and<br>panels are made of HDPE (high<br>durable polyethylene) boards with<br>pattern cuttings.<br>Sliding surface is made of<br>acid-proof, stainless steel sheet.<br>Ropes made of polypropylene with<br>a steel core, thickness 16-18 mm,<br>vandalism and UV resistant.<br>All fittings and connectors are<br>weather and UV resistant.<br>Wood elements are oiled or<br>covered with a colour glaze.<br>Steel elements are protected<br>against corrosion with zinc layer<br>and powder paint coating. |
|     | Heaviest part                          | 90kg                                                                                                                                                                                                                                                                                                                                                                                                                                                                                                                                                                                                                                                                                                                                |
| 364 | Largest part                           | 350cm - 80cm                                                                                                                                                                                                                                                                                                                                                                                                                                                                                                                                                                                                                                                                                                                        |
|     | Spare parts                            | Available                                                                                                                                                                                                                                                                                                                                                                                                                                                                                                                                                                                                                                                                                                                           |
|     | Installation time<br>without grondwork | 26 hour(s) / 3 person(s)                                                                                                                                                                                                                                                                                                                                                                                                                                                                                                                                                                                                                                                                                                            |
|     | Special tools                          | Included                                                                                                                                                                                                                                                                                                                                                                                                                                                                                                                                                                                                                                                                                                                            |
|     | Anchoring                              | Poles are fixed in the ground at a<br>depth of 60 cm on steel anchors.<br>Concrete according to the<br>assembly instructions.                                                                                                                                                                                                                                                                                                                                                                                                                                                                                                                                                                                                       |
|     | Remarks                                | no                                                                                                                                                                                                                                                                                                                                                                                                                                                                                                                                                                                                                                                                                                                                  |