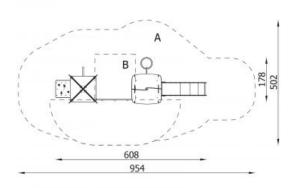

## Quadro 267 1236

**Product line** 

Action Quadro Wood Modulair

Age range

3 - 14

**Unit measurements** 

176cm x 714cm x 362cm

Required surface area

500cm x 1145cm

Impact area

49m<sup>2</sup>

Free height of fall

210cm

Material

Bearing posts are square and have a cross section of 9x9 cm. They are made of glue-laminated wood, fixed 10 cm above the ground level with metal anchors.