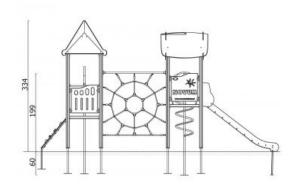

## Quadro 267 1236

**Product line** 

Action Quadro Wood Modulair

Age range

3 - 14

**Unit measurements** 

176cm x 714cm x 362cm

Required surface area

500cm x 1145cm

Impact area

49m<sup>2</sup>

Free height of fall

210cm

Material

Bearing posts are square and have a cross section of 9x9 cm. They are made of glue-laminated wood, fixed 10 cm above the ground level with metal anchors.