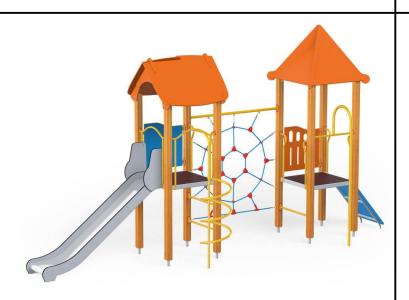

## **Description**

2 square platforms, deep stainless steel slide, spider rope interlace, 3steps with double mouting, spiral entrance, fireman pole, climbing entrance, 2 security panels, hipped roof, gable roof

## Quadro 267 1236

**Product line** 

Action Quadro Wood Modulair

Age range

3 - 14

**Unit measurements** 

176cm x 714cm x 362cm

Required surface area