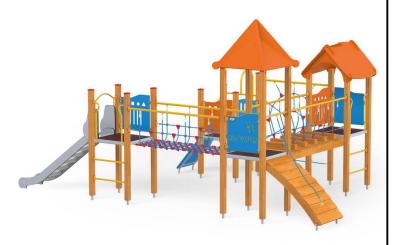

## **1231EPON**

## Description

4 square platforms, hipped roof, gable roof, deep stainless steel slide, fireman pole, climbing wall, rope bridge, mobile rope bridge, climbing trap, 4 steps with double mouting, spider rope interlace, 6 security panels

> Model type Serial number Equipment name

Modulair 1231EPON Quadro 1231

Join the action!

## Quadro 1231

|  | Product line                           | Action Quadro Wood Modulair                                                                                                                                                                                                                                                                                                                                                                                                                                                                                                                                                                                                                                                                                                         |
|--|----------------------------------------|-------------------------------------------------------------------------------------------------------------------------------------------------------------------------------------------------------------------------------------------------------------------------------------------------------------------------------------------------------------------------------------------------------------------------------------------------------------------------------------------------------------------------------------------------------------------------------------------------------------------------------------------------------------------------------------------------------------------------------------|
|  | Age range                              | 3 - 14                                                                                                                                                                                                                                                                                                                                                                                                                                                                                                                                                                                                                                                                                                                              |
|  | Unit measurements                      | 440cm x 790cm x 342cm                                                                                                                                                                                                                                                                                                                                                                                                                                                                                                                                                                                                                                                                                                               |
|  | Required surface area                  | 750cm x 1140cm                                                                                                                                                                                                                                                                                                                                                                                                                                                                                                                                                                                                                                                                                                                      |
|  | Impact area                            | 66m²                                                                                                                                                                                                                                                                                                                                                                                                                                                                                                                                                                                                                                                                                                                                |
|  | Free height of fall                    | 137cm                                                                                                                                                                                                                                                                                                                                                                                                                                                                                                                                                                                                                                                                                                                               |
|  | Material                               | Bearing posts are square and have<br>a cross section of 9x9 cm. They are<br>made of glue-laminated wood,<br>fixed 10 cm above the ground level<br>with metal anchors.<br>Antislip platforms.<br>Roofs, security elements and<br>panels are made of HDPE (high<br>durable polyethylene) boards with<br>pattern cuttings.<br>Sliding surface is made of<br>acid-proof, stainless steel sheet.<br>Ropes made of polypropylene with<br>a steel core, thickness 16-18 mm,<br>vandalism and UV resistant.<br>All fittings and connectors are<br>weather and UV resistant.<br>Wood elements are oiled or<br>covered with a colour glaze.<br>Steel elements are protected<br>against corrosion with zinc layer<br>and powder paint coating. |
|  | Heaviest part                          | 90kg                                                                                                                                                                                                                                                                                                                                                                                                                                                                                                                                                                                                                                                                                                                                |
|  | Largest part                           | 350cm - 80cm                                                                                                                                                                                                                                                                                                                                                                                                                                                                                                                                                                                                                                                                                                                        |
|  | Spare parts                            | Available                                                                                                                                                                                                                                                                                                                                                                                                                                                                                                                                                                                                                                                                                                                           |
|  | Installation time<br>without grondwork | 0 hour(s) / 3 person(s)                                                                                                                                                                                                                                                                                                                                                                                                                                                                                                                                                                                                                                                                                                             |
|  | Special tools                          | Included                                                                                                                                                                                                                                                                                                                                                                                                                                                                                                                                                                                                                                                                                                                            |
|  | Anchoring                              | Poles are fixed in the ground at a<br>depth of 60 cm on steel anchors.<br>Concrete according to the<br>assembly instructions.                                                                                                                                                                                                                                                                                                                                                                                                                                                                                                                                                                                                       |
|  | Remarks                                | no                                                                                                                                                                                                                                                                                                                                                                                                                                                                                                                                                                                                                                                                                                                                  |