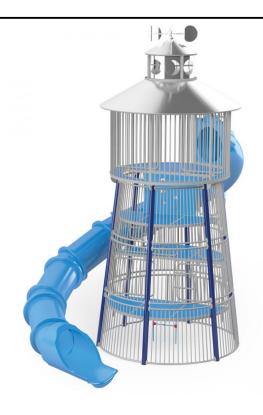

## **Description**

A high lighthouse with a 10-meter tunnel slide. Non-slip platforms are located at a distance of 1 meter and lead to different types of entrances, rope ladders, climbing walls and ladders. While playing, the child practices visual-motor coordination and body balancing skills. An additional advantage of the lighthouse is a slide made of polypropylene, which does not heat up, which guarantees comfort.

## Lighthouse 1401

**Product line** 

Action Multi Climbers Solitair

Age range

3 - 14

**Unit measurements** 

457cm x 458cm x 687cm

Required surface area

780cm x 820cm

Impact area

50m<sup>2</sup>

Free height of fall

100cm

Material

Supporting columns made of round steel pipe, 114.3 mm,

Polyethylene slide.

Platforms made of non-slip HDPE polyethylene.

The construction is made of closed steel profiles

High-pressure HDPE polyethylene panels

Roof made of stainless steel.

All fasteners resistant to atmospheric conditions and UV radiation.