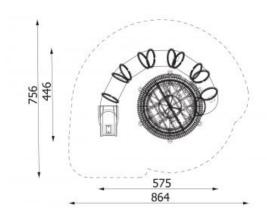

## Lighthouse 1401

**Product line** 

Action Multi Climbers Solitair

Age range

3 - 14

**Unit measurements** 

457cm x 458cm x 687cm

Required surface area

780cm x 820cm

Impact area

50m<sup>2</sup>

Free height of fall

100cm

Material

Supporting columns made of round steel pipe, 114.3 mm,

Polyethylene slide.