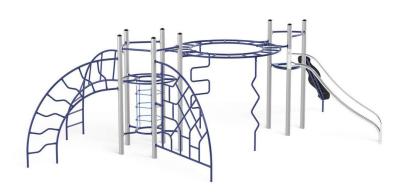

## **Description**

Multiclimber is a set of fitness devices which are quite a challenge to overcome, even for athletic children. During climbing, passing, hanging, every muscle works, thanks to which strength, endurance, coordination, as well as agility and flexibility improve. Such fun guarantees balanced motor development. Overcoming your own limitations and developing your overall fitness are undoubted advantages for users of fitness devices. The set was made of the highest quality materials, the metal elements are protected with a zinc layer and powder paint, and the platforms are made of non-slip HDPE board.

## **Multiclimber 5** 1305

**Product line** 

Action Multi Climbers Solitair

Age range

3 - 14

**Unit measurements** 

536cm x 846cm x 293cm

Required surface area

835cm x 1160cm

Impact area

71m<sup>2</sup>

Free height of fall

293cm

Material

Bearing posts are made of round, steel pipes with a diameter of 114 mm, fixed direct in the ground. Ropes made of polypropylene with a steel core, thickness 16-18 mm, vandalism and UV resistant. All fittings and connectors are weather and UV resistant. Steel elements are protected against corrosion by zinc layer and powder paint coating.