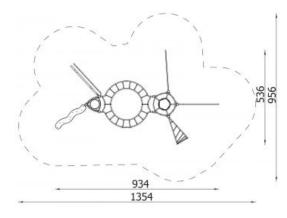

## **Multiclimber 5** 1305

**Product line** 

Action Multi Climbers Solitair

Age range

3 - 14

**Unit measurements** 

536cm x 846cm x 293cm

Required surface area

835cm x 1160cm

Impact area

71m<sup>2</sup>

Free height of fall

293cm

Material

Bearing posts are made of round, steel pipes with a diameter of 114 mm, fixed direct in the ground. Ropes made of polypropylene with a steel core, thickness 16-18 mm, vandalism and UV resistant. All fittings and connectors are weather and UV resistant. Steel elements are protected against corrosion by zinc layer and powder paint coating.