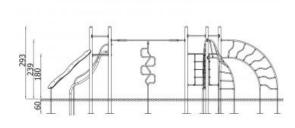

## **Multiclimber 5** 1305

**Product line** 

Action Multi Climbers Solitair

Age range

3 - 14

**Unit measurements** 

536cm x 846cm x 293cm

Required surface area

835cm x 1160cm

Impact area

71m<sup>2</sup>

Free height of fall

293cm

Material

Bearing posts are made of round, steel pipes with a diameter of 114 mm, fixed direct in the ground. Ropes made of polypropylene with a steel core, thickness 16-18 mm, vandalism and UV resistant. All fittings and connectors are weather and UV resistant. Steel elements are protected against corrosion by zinc layer and powder paint coating.