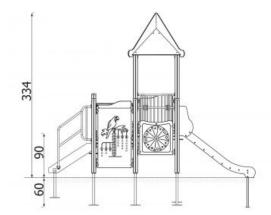

## Quadro 1254

**Product line** 

Action Quadro Wood Modulair

Age range

3 - 12

**Unit measurements** 

360cm x 425cm x 332cm

Required surface area

660cm x 770cm

Impact area

36m<sup>2</sup>

Free height of fall

105cm

Material

Bearing posts are square and have a cross section of 9x9 cm. They are made of glue-laminated wood, fixed 10 cm above the ground level with metal anchors.