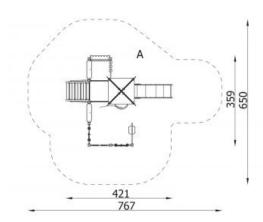

## Quadro 1254

**Product line** 

Action Quadro Wood Modulair

Age range

3 - 12

**Unit measurements** 

360cm x 425cm x 332cm

Required surface area

660cm x 770cm

Impact area

36m<sup>2</sup>

Free height of fall

105cm

Material

Bearing posts are square and have a cross section of 9x9 cm. They are made of glue-laminated wood, fixed 10 cm above the ground level with metal anchors.