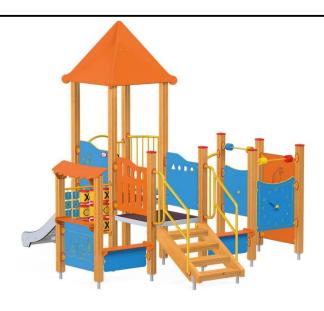

## **Description**

2 square platforms, stainless steel slide, stairs, balcony, 3 security panels, hipped roof

> Model type Serial number Equipment name

Modulair 1254EPON Quadro 1254

Join the action!

## Quadro 1254

**Product line** 

Action Quadro Wood Modulair

Age range

3 - 12

**Unit measurements** 

360cm x 425cm x 332cm

Required surface area

660cm x 770cm

Impact area

36m<sup>2</sup>

Free height of fall

105cm

Material

Bearing posts are square and have a cross section of 9x9 cm. They are made of glue-laminated wood, fixed 10 cm above the ground level with metal anchors.