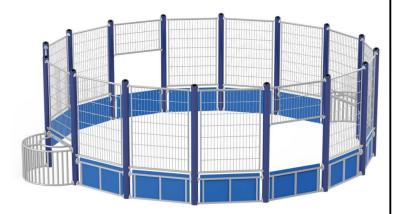

**MK-ZQ013** 

A football arena from the Action4Kids series in the shape of a circle with two goals, bands and a fence. Made of extremely durable steel, protected against weather conditions. It can be used as an equipment for school, city or other sports and recreation areas.

## Football arena MK-ZQ013

| Product line<br>Age range<br>Unit measurements<br>Required surface area<br>Impact area<br>Free height of fall<br>Material | Action Multi Sport Modulair<br>0 - 99<br>613cm x 613cm x 210cm<br>0cm x 0cm<br>0m <sup>2</sup><br>0cm<br>Posts made of steel 80x80 mm<br>square profiles. Safety panels<br>made of steel. All fasteners<br>resistant to weather conditions and<br>UV radiation. Steel elements<br>protected against corrosion by zinc<br>layer and powder coating. |
|---------------------------------------------------------------------------------------------------------------------------|----------------------------------------------------------------------------------------------------------------------------------------------------------------------------------------------------------------------------------------------------------------------------------------------------------------------------------------------------|
| Heaviest part                                                                                                             | 35kg                                                                                                                                                                                                                                                                                                                                               |
| Largest part                                                                                                              | 60cm - 125cm                                                                                                                                                                                                                                                                                                                                       |
| Spare parts                                                                                                               | Available                                                                                                                                                                                                                                                                                                                                          |
| Installation time<br>without grondwork                                                                                    | 10 hour(s) / 4 person(s)                                                                                                                                                                                                                                                                                                                           |
| Special tools                                                                                                             | Included                                                                                                                                                                                                                                                                                                                                           |
| Anchoring                                                                                                                 | Posts are directly 60 cm longer and<br>will be installed 60 cm under<br>ground level.                                                                                                                                                                                                                                                              |
| Remarks                                                                                                                   | no                                                                                                                                                                                                                                                                                                                                                 |
|                                                                                                                           |                                                                                                                                                                                                                                                                                                                                                    |