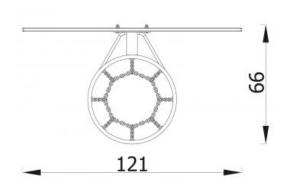

## Oval board with basket 4104

**Product line** 

Action Multi Sport Solitair

Age range

0 - 99

**Unit measurements** 

61cm x 121cm x 81cm

Required surface area