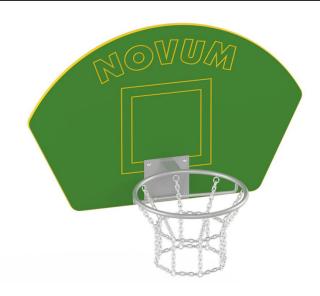

## **Description**

The basketball game set is intended for both outdoor and indoor use. The great advantage of this board is the ability to hang it anywhere, at the height adjusted to the height and age of users.

## Oval board with basket 4104

**Product line** 

Action Multi Sport Solitair

Age range

0 - 99

**Unit measurements** 

61cm x 121cm x 81cm

Required surface area