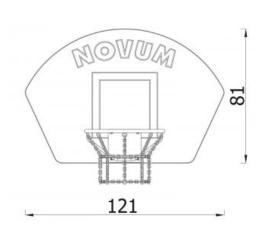

## Oval board with basket 4104

**Product line** 

Action Multi Sport Solitair

Age range

0 - 99

**Unit measurements** 

61cm x 121cm x 81cm

Required surface area