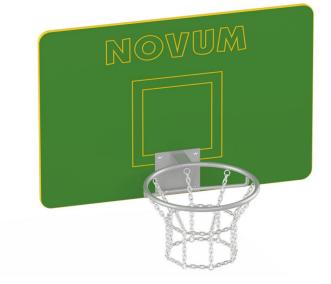

## Description

The basketball game set is intended for both outdoor and indoor use. The great advantage of this board is the ability to hang it anywhere, at the height adjusted to the height and age of users.

## Square board with basket 4103

|                  | Product line                           | Action Multi Sport Solitair                                                                                |
|------------------|----------------------------------------|------------------------------------------------------------------------------------------------------------|
|                  | Age range                              | 0 - 99                                                                                                     |
|                  | Unit measurements                      | 61cm x 121cm x 81cm                                                                                        |
|                  | Required surface area                  | 0cm x 0cm                                                                                                  |
| and an age works | Impact area                            | 0m²                                                                                                        |
| 121              | Free height of fall                    | 0cm                                                                                                        |
|                  | Material                               | Laminated plywood and steel<br>elements protected against<br>corrosion by zinc layer and powder<br>coating |
|                  | Heaviest part                          | 15kg                                                                                                       |
|                  | Largest part                           | 80cm - 120cm                                                                                               |
|                  | Spare parts                            | Available                                                                                                  |
|                  | Installation time<br>without grondwork | 1 hour(s) / 2 person(s)                                                                                    |
|                  | Special tools                          | Included                                                                                                   |
|                  | Anchoring                              | Panel will be installled on existing pole.                                                                 |
|                  | Remarks                                | no                                                                                                         |
| NOVUM<br>121     |                                        |                                                                                                            |