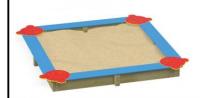

## Bears sandbox 3702

**Product line** 

Action Sand and Water Solitair

Age range

0 - 14

**Unit measurements** 

300cm x 300cm x 30cm

Required surface area

600cm x 600cm

Impact area

36m<sup>2</sup>

Free height of fall

30cm

**Material** 

Sandbox made of impregnated pine wood and HDPE panels. Fasteners are weather and UV

resistant.