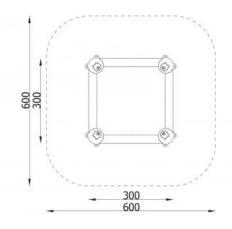

## Bears sandbox 3702

**Product line** 

Action Sand and Water Solitair

Age range

0 - 14

**Unit measurements** 

300cm x 300cm x 30cm

Required surface area

600cm x 600cm

Impact area

36m<sup>2</sup>

Free height of fall

30cm

**Material** 

Sandbox made of impregnated pine wood and HDPE panels. Fasteners are weather and UV

resistant.