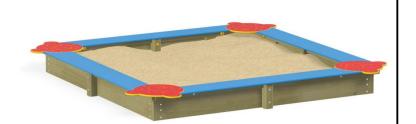

## Bears sandbox 3702

**Product line** 

Action Sand and Water Solitair

Age range

0 - 14

**Unit measurements** 

300cm x 300cm x 30cm

Required surface area

600cm x 600cm

Impact area

36m<sup>2</sup>

Free height of fall

30cm

**Material** 

Sandbox made of impregnated pine wood and HDPE panels. Fasteners are weather and UV

resistant.