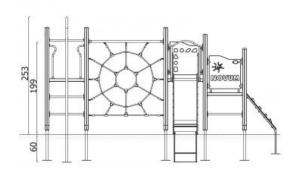

## **Quadro 12124**

**Product line** 

Action Quadro Wood Modulair

Age range

3 - 12

**Unit measurements** 

423cm x 524cm x 277cm

Required surface area

775cm x 825cm

Impact area

41m<sup>2</sup>

Free height of fall

200cm

Material

Bearing posts are square and have a cross section of 9x9 cm. They are made of glue-laminated wood, fixed 10 cm above the ground level with metal anchors.