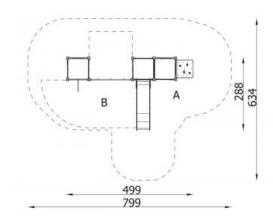

## **Quadro 12124**

**Product line** 

Action Quadro Wood Modulair

Age range

3 - 12

**Unit measurements** 

423cm x 524cm x 277cm

Required surface area

775cm x 825cm

Impact area

41m<sup>2</sup>

Free height of fall

200cm

Material

Bearing posts are square and have a cross section of 9x9 cm. They are made of glue-laminated wood, fixed 10 cm above the ground level with metal anchors.