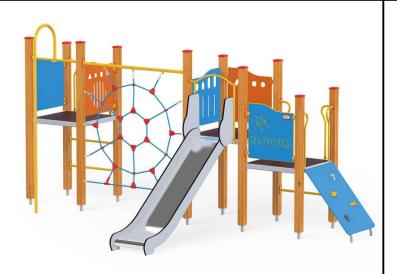

## **Description**

3 square decks, firemans pole, stainless steel slide, climbing net, climbing wall

Model type Serial number Equipment name Modulair 12124EPON Quadro 12124

Join the action!

## **Quadro 12124**

**Product line** 

Action Quadro Wood Modulair

Age range

3 - 12

**Unit measurements** 

423cm x 524cm x 277cm

Required surface area

775cm x 825cm

Impact area

41m<sup>2</sup>

Free height of fall

200cm

Material

Bearing posts are square and have a cross section of 9x9 cm. They are made of glue-laminated wood, fixed 10 cm above the ground level with metal anchors.