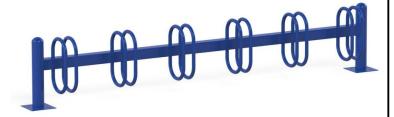

## **Description**

A modern and universal blue bicycle stand. Indispensable in arranging public space. Made of the highest quality materials, resistant to weather conditions. Allows for easy and safe parking of bicycles regardless of their size and type.

## Bicycle stand 5404

**Product line** 

Action Park Furniture Solitair

Age range

0 - 99

**Unit measurements** 

33cm x 301cm x 54cm

Required surface area