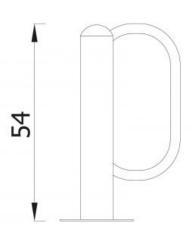

## Bicycle stand 5404

**Product line** 

Action Park Furniture Solitair

Age range

0 - 99

**Unit measurements** 

33cm x 301cm x 54cm

Required surface area