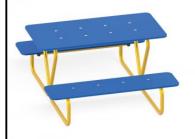

## **Description**

A modern and universal city bench and table with a timeless design. A comfortable seat ensures a comfortable rest. Bench ideally suited to urban spaces, parks, squares and playgrounds, where it will serve for many years without losing anything of its attractiveness and functionality.

## Mikrus table & bench 5102

**Product line** 

Action Park Furniture Solitair

Age range

0 - 99

**Unit measurements** 

120cm x 136cm x 64cm

Required surface area

0cm x 0cm

Impact area

 $0m^2$ 

Free height of fall

0cm

Material

The frame of the device is made of a 33.7 mm round steel tube. Table top and seats made of high-pressure polyethylene (HDPE). Steel elements protected against corrosion by zinc layer and powder

coating.

**Heaviest part** 

50kg

Largest part

172cm - 180cm

Spare parts

Available

Installation time without grondwork