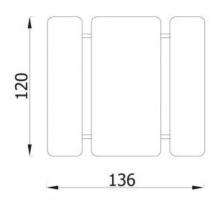

## Mikrus table & bench 5102

**Product line** 

Action Park Furniture Solitair

Age range

0 - 99

**Unit measurements** 

120cm x 136cm x 64cm

Required surface area