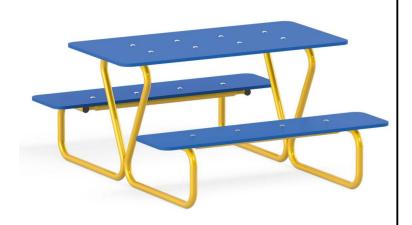

## **Description**

A modern and universal city bench and table with a timeless design. A comfortable seat ensures a comfortable rest. Bench ideally suited to urban spaces, parks, squares and playgrounds, where it will serve for many years without losing anything of its attractiveness and functionality.

## Mikrus table & bench 5102

**Product line** 

Action Park Furniture Solitair

Age range

0 - 99

**Unit measurements** 

120cm x 136cm x 64cm

Required surface area

0cm x 0cm

Impact area

 $0m^2$ 

Free height of fall

0cm

Material

The frame of the device is made of a 33.7 mm round steel tube. Table top and seats made of high-pressure polyethylene (HDPE). Steel elements protected against corrosion by zinc layer and powder

coating.

**Heaviest part** 

50kg

Largest part

172cm - 180cm

Spare parts

Available

Installation time without grondwork