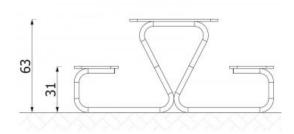

## Mikrus table & bench 5102

**Product line** 

Action Park Furniture Solitair

Age range

0 - 99

**Unit measurements** 

120cm x 136cm x 64cm

Required surface area