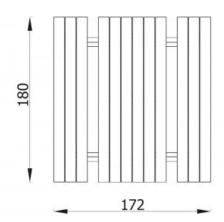

## **Bench 5101S**

**Product line** 

Action Park Furniture Solitair

Age range

0 - 99

**Unit measurements** 

172cm x 180cm x 75cm

Required surface area