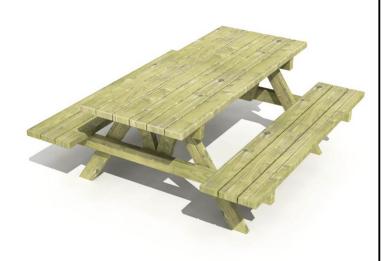

## **Description**

A modern and universal bench and table with a timeless design. A comfortable seat ensures a comfortable rest. Bench ideally suited to urban spaces, parks, squares and playgrounds, where it will serve for many years without losing anything of its attractiveness and functionality.Bench table (2 in 1)

## **Bench 5101S**

**Product line** 

Action Park Furniture Solitair

Age range

0 - 99

**Unit measurements** 

172cm x 180cm x 75cm

Required surface area