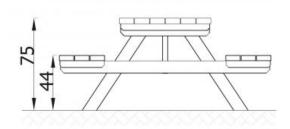

## **Bench 5101S**

**Product line** 

Action Park Furniture Solitair

Age range

0 - 99

**Unit measurements** 

172cm x 180cm x 75cm

Required surface area