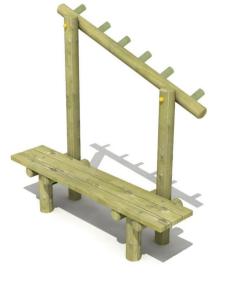

**5010S** 

A modern and universal bench with a timeless design. A comfortable seat ensures a comfortable rest. Bench ideally suited to urban spaces, parks, squares and playgrounds, where it will serve for many years without losing anything of its attractiveness and functionality.

## Bench 5010S

|  | Product line                           | Action Park Furniture Solitair                                                                                                                                      |
|--|----------------------------------------|---------------------------------------------------------------------------------------------------------------------------------------------------------------------|
|  | Age range                              | 0 - 99                                                                                                                                                              |
|  | Unit measurements                      | 71cm x 180cm x 178cm                                                                                                                                                |
|  | Required surface area                  | 0cm x 0cm                                                                                                                                                           |
|  | Impact area                            | 0m²                                                                                                                                                                 |
|  | Free height of fall                    | 0cm                                                                                                                                                                 |
|  | Material                               | Bench made of wooden boards<br>impregnated with preparations<br>based on natural oils and waxes.<br>All connectors and fittings resistant<br>to weather conditions. |
|  | Heaviest part                          | 10kg                                                                                                                                                                |
|  | Largest part                           | 12cm - 220cm                                                                                                                                                        |
|  | Spare parts                            | Available                                                                                                                                                           |
|  | Installation time<br>without grondwork | 1 hour(s) / 2 person(s)                                                                                                                                             |
|  | Special tools                          | Included                                                                                                                                                            |
|  | Anchoring                              | The device is permanently<br>mounted 40 cm below the ground<br>level.                                                                                               |
|  | Remarks                                | no                                                                                                                                                                  |
|  |                                        |                                                                                                                                                                     |