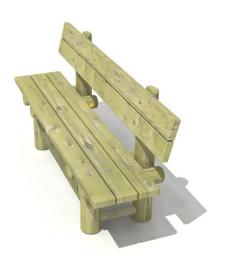

## **Description**

A modern and universal bench with a timeless design. A comfortable seat ensures a comfortable rest. Bench ideally suited to urban spaces, parks, squares and playgrounds, where it will serve for many years without losing anything of its attractiveness and functionality.

## **Bench 5004S**

51 180

**Product line** 

Action Park Furniture Solitair

Age range

0 - 99

**Unit measurements** 

51cm x 180cm x 86cm