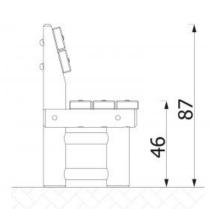

## **Bench 5004S**

51 180

**Product line** 

Action Park Furniture Solitair

Age range

0 - 99

**Unit measurements** 

51cm x 180cm x 86cm