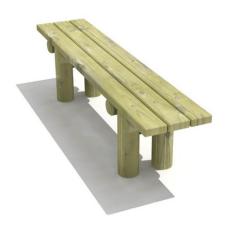

## **Description**

A modern and universal bench with a timeless design. A comfortable seat ensures a comfortable rest. Bench ideally suited to urban spaces, parks, squares and playgrounds, where it will serve for many years without losing anything of its attractiveness and functionality.

## **Stationary Log Bench**

**Product line** 

Action Park Furniture Solitair

Age range

0 - 99

**Unit measurements** 

37cm x 180cm x 45cm

Required surface area