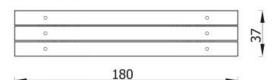

## **Stationary Log Bench**

**Product line** 

Action Park Furniture Solitair

Age range

0 - 99

**Unit measurements** 

37cm x 180cm x 45cm

Required surface area