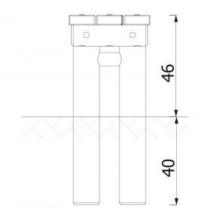

Special tools

Included

**Anchoring** 

The device is permanently mounted 40 cm below the ground

level.

**Remarks**