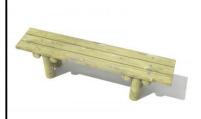

## **Description**

A modern and universal bench with a timeless design. A comfortable seat ensures a comfortable rest. Bench ideally suited to urban spaces, parks, squares and playgrounds, where it will serve for many years without losing anything of its attractiveness and functionality.

## **Stationary Log Bench**

**Product line** 

Action Park Furniture Solitair

Age range

0 - 99

**Unit measurements** 

37cm x 180cm x 45cm

Required surface area