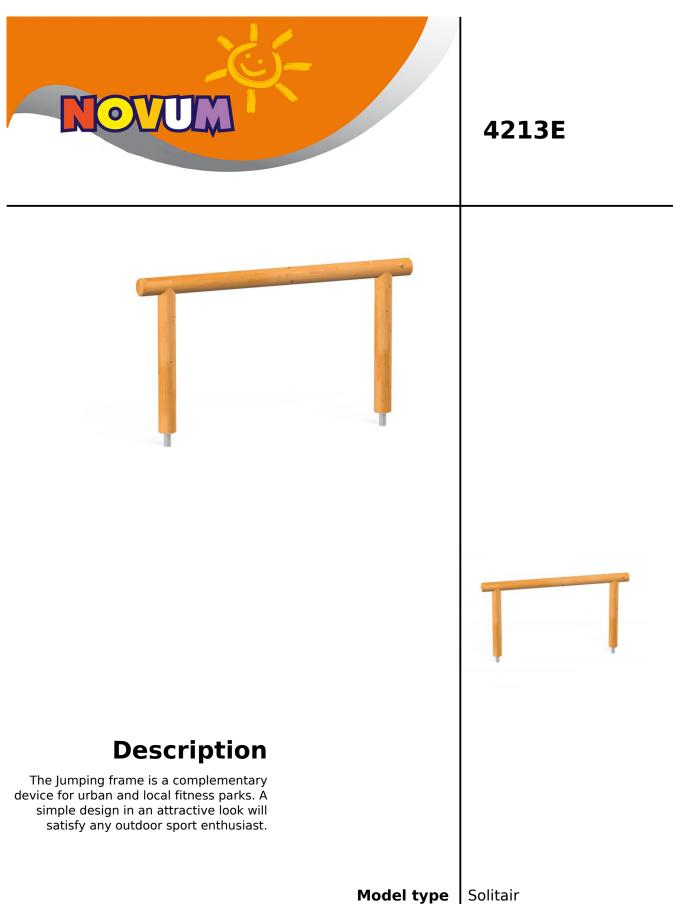

Serial number Equipment name

4213E Jumping frame 4213

Join the action!



## Jumping frame 4213

|                                        | Product line          | Action Orbis Wood Solitair                                                                                                                                                                                                                                                             |
|----------------------------------------|-----------------------|----------------------------------------------------------------------------------------------------------------------------------------------------------------------------------------------------------------------------------------------------------------------------------------|
|