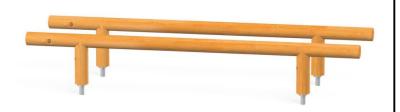

## **Description**

"Great workout device designed for developing the sense of balance. A simple design in an attractive frame will satisfy any outdoor sport enthusiast."

> Model type Serial number Equipment name

Solitair 4211E

Double balancing logs 4211

Join the action!

## Double balancing logs 4211

**Product line** 

Action Orbis Wood Solitair

Age range

3 - 14

**Unit measurements** 

92cm x 300cm x 55cm

Required surface area