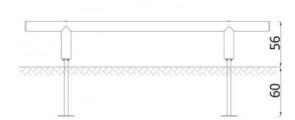

390cm x 600cm

Impact area

 $23m^2$ 

Free height of fall

55cm

Material

Bearing posts have a diameter of 12 cm and are made of glue-laminated, round, wood, fixed 10 cm above the ground level with metal anchors. All fittings and connectors are weather and UV resistant.

Special tools

Included

**Anchoring** 

Poles are fixed in the ground at a depth of 60 cm on steel anchors. Concrete according to the

assembly instructions.

Remarks

no