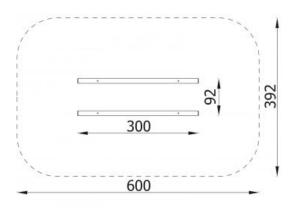

## Double balancing logs 4211

**Product line** 

Action Orbis Wood Solitair

Age range

3 - 14

**Unit measurements** 

92cm x 300cm x 55cm

Required surface area

390cm x 600cm

Impact area

 $23m^2$ 

Free height of fall

55cm

Material

Bearing posts have a diameter of 12 cm and are made of glue-laminated, round, wood, fixed 10 cm above the ground level with metal anchors. All fittings and connectors are weather and UV resistant.