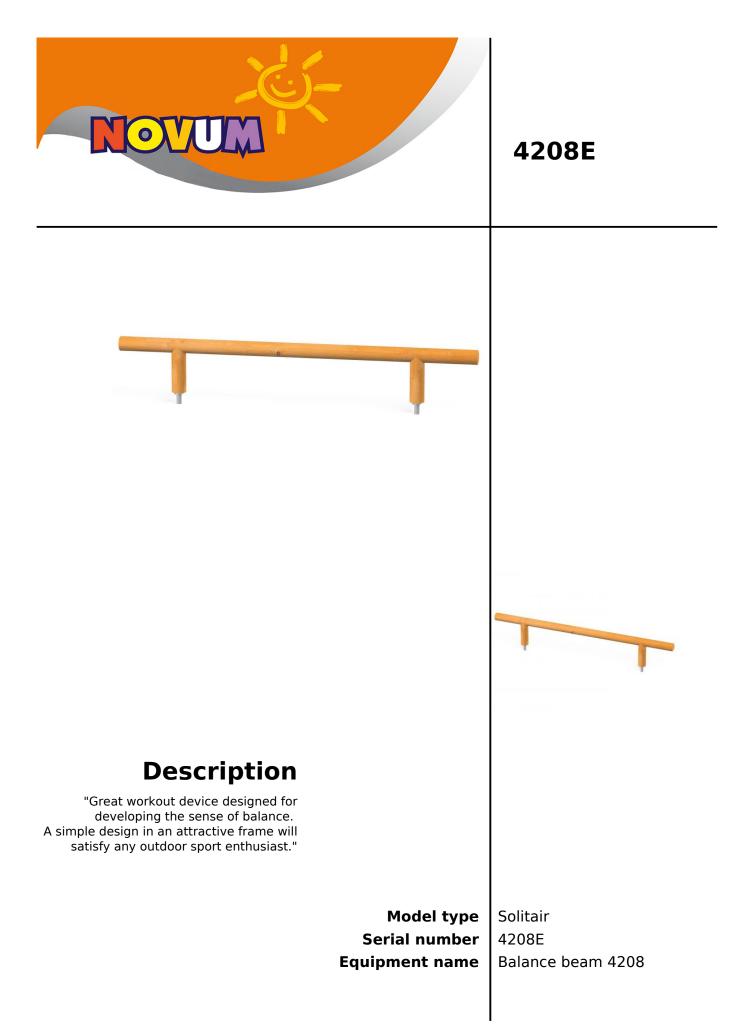

## Balance beam 4208

|              | Product line                 | Action Orbis Wood Solitair                                                                                                                                                                                             |
|--------------|------------------------------|------------------------------------------------------------------------------------------------------------------------------------------------------------------------------------------------------------------------|
|              | Age range                    | 3 - 14                                                                                                                                                                                                                 |
| T Unit me    | easurements                  | 12cm x 300cm x 55cm                                                                                                                                                                                                    |
| 300 Required | surface area                 | 312cm x 600cm                                                                                                                                                                                                          |
|              | Impact area                  | 18m²                                                                                                                                                                                                                   |
| 600 Free H   | neight of fall               | 55cm                                                                                                                                                                                                                   |
|              | Material                     | Bearing posts have a diameter of<br>12 cm and are made of<br>glue-laminated, round, wood, fixed<br>10 cm above the ground level with<br>metal anchors. All fittings and<br>connectors are weather and UV<br>resistant. |
| н            | eaviest part                 | 15kg                                                                                                                                                                                                                   |
|              | Largest part                 | 12cm - 300cm                                                                                                                                                                                                           |
|              | Spare parts                  | Available                                                                                                                                                                                                              |
|              | allation time<br>t grondwork | 1 hour(s) / 2 person(s)                                                                                                                                                                                                |
| 2            | Special tools                | Included                                                                                                                                                                                                               |
|              | Anchoring                    | Poles are fixed in the ground at a<br>depth of 60 cm on steel anchors.<br>Concrete according to the<br>assembly instructions.                                                                                          |
|              | Remarks                      | no                                                                                                                                                                                                                     |
|              | I                            |                                                                                                                                                                                                                        |