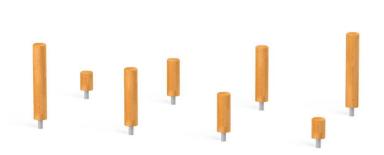

## **Description**

A set of 8 fitness bars that are an element of school or park fitness equipment. This exercise affects the improvement of flexibility, balance, coordination of movement and overall fitness of the body.

## **Slalom 4207**

**Product line** 

Action Orbis Wood Solitair

Age range

3 - 14

**Unit measurements** 

150cm x 300cm x 95cm

Required surface area

465cm x 615cm

Impact area

24m<sup>2</sup>

Free height of fall

95cm

Material

Bearing posts have a diameter of 12 cm and are made of glue-laminated, round, wood, fixed 10 cm above the ground level with metal anchors.