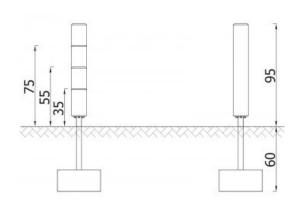

465cm x 615cm

Impact area

24m<sup>2</sup>

Free height of fall

95cm

Material

Bearing posts have a diameter of 12 cm and are made of glue-laminated, round, wood, fixed 10 cm above the ground level with metal anchors.

1 hour(s) / 2 person(s)

Special tools

Included

**Anchoring** 

Poles are fixed in the ground at a depth of 60 cm on steel anchors. Concrete according to the

assembly instructions.

Remarks

no