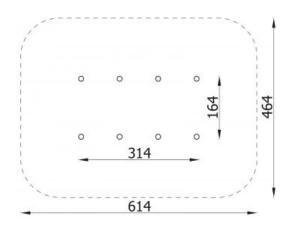

465cm x 615cm

Impact area

24m<sup>2</sup>

Free height of fall

95cm

Material

Bearing posts have a diameter of 12 cm and are made of glue-laminated, round, wood, fixed 10 cm above the ground level with metal anchors.