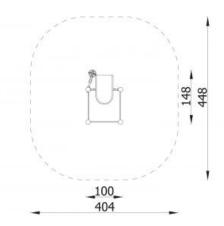

## Sand winch with platform

**Product line** 

Action Sand and Water Solitair

Age range

3 - 14

**Unit measurements** 

100cm x 100cm x 240cm

Required surface area

300cm x 300cm

Impact area

24m<sup>2</sup>

Free height of fall

130cm

Material

"Bearing posts have a diameter of 12 cm and are made of

glue-laminated, round, wood, fixed 10 cm above the ground level with