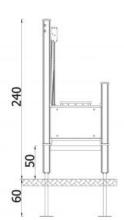

## Sand winch with platform

**Product line** 

Action Sand and Water Solitair

Age range

3 - 14

**Unit measurements** 

100cm x 100cm x 240cm

Required surface area

300cm x 300cm

Impact area

24m<sup>2</sup>

Free height of fall

130cm

Material

"Bearing posts have a diameter of 12 cm and are made of

glue-laminated, round, wood, fixed 10 cm above the ground level with

2 hour(s) / 2 person(s)

Special tools

Included

Anchoring

Poles are fixed in the ground at a depth of 60 cm on steel anchors.

Concrete according to the assembly instructions.

**Remarks** 

no