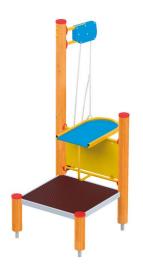

> Model type Serial number Equipment name

Solitair 11587EPO Sand winch with platform

Join the action!

## Sand winch with platform

**Product line** 

Action Sand and Water Solitair

Age range

3 - 14

**Unit measurements** 

100cm x 100cm x 240cm

Required surface area