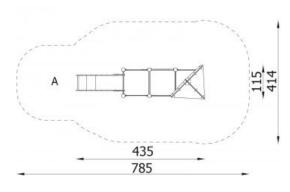

## **Tower 3 1130**

**Product line** 

Action Orbis Wood Modulair

Age range

3 - 14

**Unit measurements** 

115cm x 435cm x 274cm

Required surface area

414cm x 785cm

Impact area

 $27m^{2}$ 

Free height of fall

90cm

Material

Bearing posts have a diameter of 12 cm and are made of glue-laminated, round, wood, fixed 10 cm above the ground level with metal anchors.