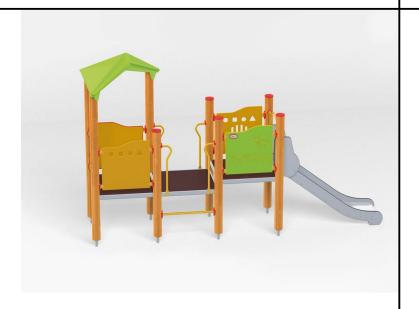

## **Description**

1 tower with triangular roof, 2 square platforms, 1 slide 104, 5 safety HDPE boards with decorative cuts, 1 square landing, 2 entrance, 2 climbing bars, 8 metal fittings to be installed in the ground

## **Tower 3 1130**

**Product line** 

Action Orbis Wood Modulair

Age range

3 - 14

**Unit measurements** 

115cm x 435cm x 274cm

Required surface area

414cm x 785cm

Impact area

 $27m^{2}$ 

Free height of fall

90cm

Material

Bearing posts have a diameter of 12 cm and are made of glue-laminated, round, wood, fixed 10 cm above the ground level with metal anchors.