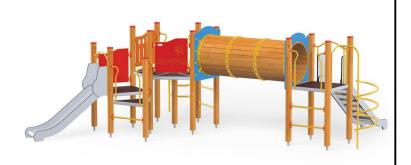

## **Description**

1 hexagonal platform, 2 square platforms, 1 triangular platform, 1 slide 104, 1 deep slide, 1 tunnel bridge, 1 spiral ladder, 1 arc ladder, 4 safety HDPE boards with decorative cuts, 3 entrance, 7 climbing bars, 1 metal bar over the slide, 14 metal fittings to be installed in the ground

## Platform 8 1123

**Product line** 

Action Orbis Wood Modulair

Age range

3 - 12

Unit measurements

460cm x 790cm x 231cm

Required surface area