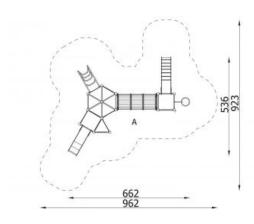

## Platform 8 1123

**Product line** 

Action Orbis Wood Modulair

Age range

3 - 12

Unit measurements

460cm x 790cm x 231cm

Required surface area

790cm x 1160cm

Impact area

73m<sup>2</sup>

Free height of fall

137cm

Material

Bearing posts have a diameter of 12 cm and are made of glue-laminated, round, wood, fixed 10 cm above the ground level with metal anchors.