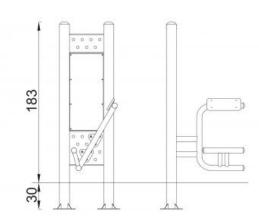

## **Back Trainer**

**Product line** 

Action Outdoor Fitness Solitair

Age range

10 - 99

**Unit measurements** 

62cm x 89cm x 205cm

Required surface area

Special tools

Included

Anchoring

Equipment will be installed 30 cm under ground level on a concrete foundation. Extra concrete is needed for more stability.

**Remarks** 

Pylon (basic element) can be used for second device.