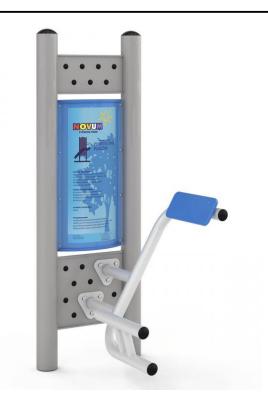

## **Description**

"Device functions: It strengthens the back and spine muscles. It helps to maintain the correct upright posture.

Method of use: Lean your hips on the bench face down. Lean the legs on the bar. Cross your hands on the chest. Down and lift your thorax smoothly, slowly and fully."

## **Back Trainer**

**Product line** 

Action Outdoor Fitness Solitair

Age range

10 - 99

**Unit measurements** 

62cm x 89cm x 205cm

Required surface area