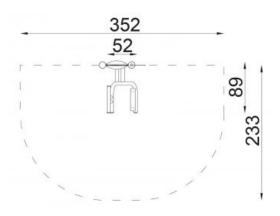

350cm x 235cm

Impact area

8.5m<sup>2</sup>

Free height of fall

0cm

Material

Powder coated zinc layer steel. Pole is made of a steel tubes diameter 114 mm. Holders and other tube elements are made of steel tube diameter 40 mm, 3,2 mm thickness. Seats: weather resistant HDPE. Pedals: stainless steel.