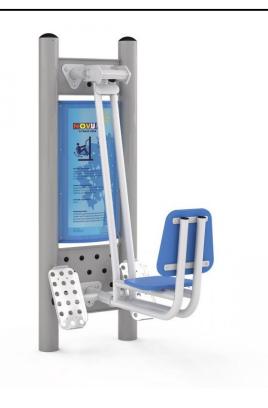

## **Description**

"Device functions: It helps to build muscles of the lower limbs and waist. Affects the flexibility of the joints and improve blood circulation. Method of use: Sit on the seat, rest your feet on the pedals. Straighten the legs pushing body away from the device and bend them at knees again."

## **Legs press**

**Product line** 

Action Outdoor Fitness Solitair

Age range

10 - 99

**Unit measurements** 

62cm x 115cm x 205cm

Required surface area