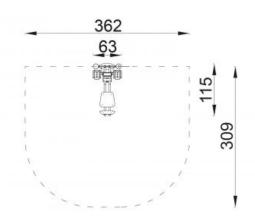

360cm x 310cm

Impact area

12m<sup>2</sup>

Free height of fall

0cm

Material

Powder coated zinc layer steel. Pole is made of a steel tubes diameter 114 mm. Holders and other tube elements are made of steel tube diameter 40 mm, 3,2 mm thickness. Seats: weather resistant HDPE. Pedals: stainless steel.