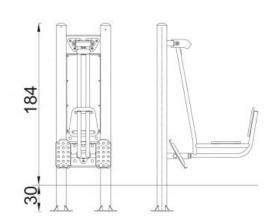

## **Legs press**

**Product line** 

Action Outdoor Fitness Solitair

Age range

10 - 99

**Unit measurements** 

62cm x 115cm x 205cm

Required surface area

Special tools

None

**Anchoring** 

Equipment will be installed 30 cm under ground level on a concrete foundation. Extra concrete is needed for more stability.

**Remarks** 

Pylon (basic element) can be used for second device.