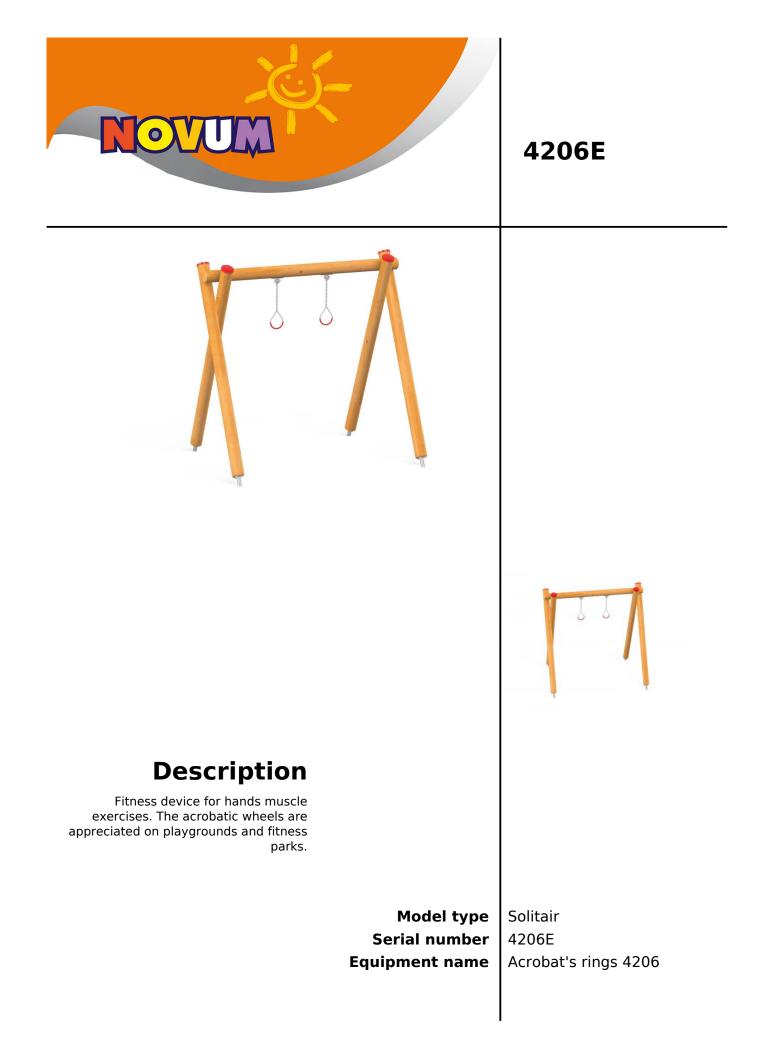

## Acrobat's rings 4206

| Product line                           | Action Orbis Wood Solitair                                                                                                                                                                                                 |
|----------------------------------------|----------------------------------------------------------------------------------------------------------------------------------------------------------------------------------------------------------------------------|
| Age range                              | 3 - 12                                                                                                                                                                                                                     |
|                                        |                                                                                                                                                                                                                            |
| Unit measurements                      | 225cm x 265cm x 257cm                                                                                                                                                                                                      |
| : 🖓 Required surface area              | 370cm x 700cm                                                                                                                                                                                                              |
| 225 Impact area                        | 26m²                                                                                                                                                                                                                       |
| 700 Free height of fall                | 180cm                                                                                                                                                                                                                      |
| Material                               | Bearing posts have a diameter of<br>12 cm and are made of<br>glue-laminated, round, wood, fixed<br>10 cm above the ground level with<br>metal anchors. Chains, fittings and<br>connectors are weather and UV<br>resistant. |
| Heaviest part                          | 25kg                                                                                                                                                                                                                       |
| Largest part                           | 15cm - 265cm                                                                                                                                                                                                               |
| Spare parts                            | Available                                                                                                                                                                                                                  |
| Installation time<br>without grondwork | 2 hour(s) / 2 person(s)                                                                                                                                                                                                    |
| Special tools                          | Included                                                                                                                                                                                                                   |
| Anchoring                              | Poles are fixed in the ground at a<br>depth of 60 cm on steel anchors.<br>Concrete according to the<br>assembly instructions.                                                                                              |
| Remarks                                | No.                                                                                                                                                                                                                        |