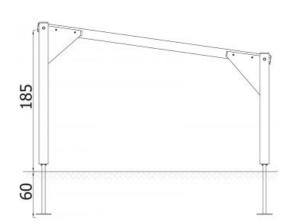

500cm x 703cm

Impact area

 $35m^2$ 

Free height of fall

185cm

Material

Ladder bars made of steel round tube with diameter of 26.9 mm. Strengthening structures made of HDPE boards.

Bearing posts have a diameter of 12 cm and are made of

2 hour(s) / 1 person(s)

Special tools

Included

**Anchoring** 

Poles are fixed in the ground at a depth of 60 cm on steel anchors. Concrete according to the

assembly instructions.

Remarks

No.