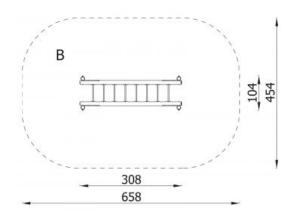

## **Horizontal** ladder 4202

**Product line** 

Action Orbis Wood Solitair

Age range

3 - 12

**Unit measurements** 

100cm x 303cm x 196cm

Required surface area

500cm x 703cm

Impact area

 $35m^2$ 

Free height of fall

185cm

Material

Ladder bars made of steel round tube with diameter of 26.9 mm. Strengthening structures made of HDPE boards.

Bearing posts have a diameter of 12 cm and are made of