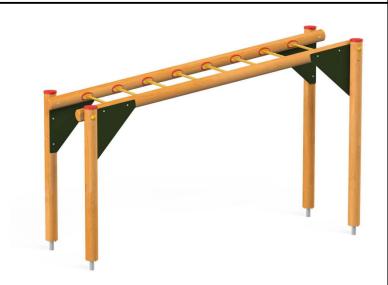

## **Description**

Fitness device, which children are eager to use during playing. Overcoming the device and attempting to move from one side to another activate child's motor development, muscle performance and strength. The ladder is perfect for school and local playgrounds.

## **Horizontal** ladder 4202

**Product line** 

Action Orbis Wood Solitair

Age range

3 - 12

**Unit measurements** 

100cm x 303cm x 196cm

Required surface area