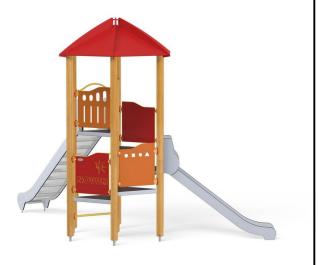

## Description

1 tall castle tower, 1 long slide, 1 deep slide, safety HDPE boards with decorative cuts, 5 triangular landings, 2 metal bars over the slide, 1 entrance, 1 climbing bar.

> Model type Serial number Equipment name

Modulair 1108EPON Castle Tower 8 1108

Join the action!