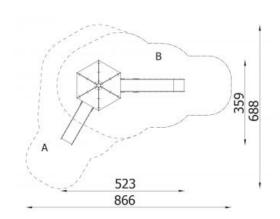

## Castle Tower 8 1108

\*

379

180

60

| Product line                           | Action Orbis Wood Modulair                                                                                                                                                                                                                                                                                                                                                                                                                                                                                                                                                                                                                                                                                         |
|----------------------------------------|--------------------------------------------------------------------------------------------------------------------------------------------------------------------------------------------------------------------------------------------------------------------------------------------------------------------------------------------------------------------------------------------------------------------------------------------------------------------------------------------------------------------------------------------------------------------------------------------------------------------------------------------------------------------------------------------------------------------|
| Age range                              | 3 - 12                                                                                                                                                                                                                                                                                                                                                                                                                                                                                                                                                                                                                                                                                                             |
| Unit measurements                      | 420cm x 580cm x 403cm                                                                                                                                                                                                                                                                                                                                                                                                                                                                                                                                                                                                                                                                                              |
| Required surface area                  | 790cm x 1070cm                                                                                                                                                                                                                                                                                                                                                                                                                                                                                                                                                                                                                                                                                                     |
| Impact area                            | 47m²                                                                                                                                                                                                                                                                                                                                                                                                                                                                                                                                                                                                                                                                                                               |
| Free height of fall                    | 200cm                                                                                                                                                                                                                                                                                                                                                                                                                                                                                                                                                                                                                                                                                                              |
| Material                               | Bearing posts have a diameter of<br>12 cm and are made of<br>glue-laminated, round, wood, fixed<br>10 cm above the ground level with<br>metal anchors.<br>Antislip platforms.<br>Roofs, security elements and<br>panels are made of HDPE (high<br>durable polyethylene) boards with<br>pattern cuttings.<br>Sliding surface is made of<br>acid-proof, stainless steel sheet.<br>Ropes made of polypropylene with<br>a steel core, thickness 16-18 mm,<br>vandalism and UV resistant.<br>All fittings and connectors are<br>weather and UV resistant.<br>Wood elements are oiled or<br>covered with a colour glaze.<br>Steel elements are protected<br>against corrosion by zinc layer and<br>powder paint coating. |
| Heaviest part                          | 90kg                                                                                                                                                                                                                                                                                                                                                                                                                                                                                                                                                                                                                                                                                                               |
| Largest part                           | 350cm - 80cm                                                                                                                                                                                                                                                                                                                                                                                                                                                                                                                                                                                                                                                                                                       |
| Spare parts                            | Available                                                                                                                                                                                                                                                                                                                                                                                                                                                                                                                                                                                                                                                                                                          |
| Installation time<br>without grondwork | 8 hour(s) / 3 person(s)                                                                                                                                                                                                                                                                                                                                                                                                                                                                                                                                                                                                                                                                                            |
| Special tools                          | Included                                                                                                                                                                                                                                                                                                                                                                                                                                                                                                                                                                                                                                                                                                           |
| Anchoring                              | Poles are fixed in the ground at a<br>depth of 60 cm on steel anchors.<br>Concrete according to the<br>assembly instructions.                                                                                                                                                                                                                                                                                                                                                                                                                                                                                                                                                                                      |
| Remarks                                | This equipment is also available<br>with hot dip galvanized posts.<br>Prices on request.                                                                                                                                                                                                                                                                                                                                                                                                                                                                                                                                                                                                                           |