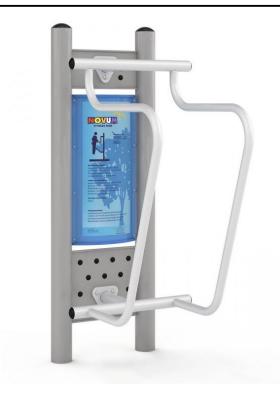

## Description

"Device functions: Strengthening muscles of upper parts, thighs abdomen and spine. It helps to maintain the correct posture. Preventive effect on the curvature of the spine. Method of use: Stand back to the device and place your hands on support bar, grab the handles. Pull up the legs To the body and then slowly leave."

Model typeSolitairSerial number44070Equipment nameLegs Lift

Join the action!

## Legs Lift

| 373 | Product line                           | Action Outdoor Fitness Solitair                                                                                                                                                                                                                      |
|-----|----------------------------------------|------------------------------------------------------------------------------------------------------------------------------------------------------------------------------------------------------------------------------------------------------|
| 73  | Age range                              | 10 - 99                                                                                                                                                                                                                                              |
|     | Unit measurements                      | 62cm x 110cm x 205cm                                                                                                                                                                                                                                 |
| 7   | Required surface area                  | 375cm x 255cm                                                                                                                                                                                                                                        |
| 254 | Impact area                            | 10m²                                                                                                                                                                                                                                                 |
|     | Free height of fall                    | 0cm                                                                                                                                                                                                                                                  |
|     | Material                               | Powder coated zinc layer steel.<br>Pole is made of a steel tubes<br>diameter 114 mm. Holders and<br>other tube elements are made of<br>steel tube diameter 40 mm, 3,2<br>mm thickness. Seats: weather<br>resistant HDPE. Pedals: stainless<br>steel. |
|     | Heaviest part                          | 0kg                                                                                                                                                                                                                                                  |
|     | Largest part                           | 0cm - 0cm                                                                                                                                                                                                                                            |
|     | Spare parts                            | Available                                                                                                                                                                                                                                            |
|     | Installation time<br>without grondwork | 2 hour(s) / 2 person(s)                                                                                                                                                                                                                              |
|     | Special tools                          | Included                                                                                                                                                                                                                                             |
|     | Anchoring                              | Equipment will be installed 30 cm<br>under ground level on a concrete<br>foundation. Extra concrete is<br>needed for more stability.                                                                                                                 |
| 30  | Remarks                                | Pylon (basic element) can be used<br>for second device.                                                                                                                                                                                              |
|     |                                        | l                                                                                                                                                                                                                                                    |