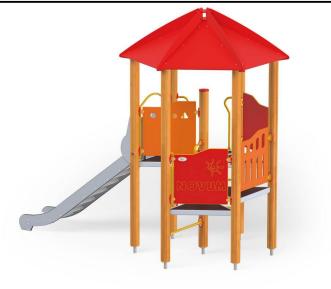

## Description

1 castle tower, 1 deep slide, 4 safety HDPE boards with decorative cuts, 5 triangular landings, 2 entrance, 4 climbing bars, 1 metal bar over the slide.

> Model type Serial number Equipment name

Modulair 1101EPON Castle Tower 1 1101

Join the action!

## Castle Tower 1 1101

|                           | Product line                           | Action Orbis Wood Modulair                                                                                                                                                                                                                                                                                                                                                                                                                                                                                                                                                                                                                                                                                         |
|---------------------------|----------------------------------------|--------------------------------------------------------------------------------------------------------------------------------------------------------------------------------------------------------------------------------------------------------------------------------------------------------------------------------------------------------------------------------------------------------------------------------------------------------------------------------------------------------------------------------------------------------------------------------------------------------------------------------------------------------------------------------------------------------------------|
|                           | Age range                              | 3 - 12                                                                                                                                                                                                                                                                                                                                                                                                                                                                                                                                                                                                                                                                                                             |
|                           | Unit measurements                      | 245cm x 435cm x 323cm                                                                                                                                                                                                                                                                                                                                                                                                                                                                                                                                                                                                                                                                                              |
|                           | Required surface area                  | 490cm x 810cm                                                                                                                                                                                                                                                                                                                                                                                                                                                                                                                                                                                                                                                                                                      |
|                           | Impact area                            | 32m²                                                                                                                                                                                                                                                                                                                                                                                                                                                                                                                                                                                                                                                                                                               |
| 366                       | Free height of fall                    | 137cm                                                                                                                                                                                                                                                                                                                                                                                                                                                                                                                                                                                                                                                                                                              |
|                           | Material                               | Bearing posts have a diameter of<br>12 cm and are made of<br>glue-laminated, round, wood, fixed<br>10 cm above the ground level with<br>metal anchors.<br>Antislip platforms.<br>Roofs, security elements and<br>panels are made of HDPE (high<br>durable polyethylene) boards with<br>pattern cuttings.<br>Sliding surface is made of<br>acid-proof, stainless steel sheet.<br>Ropes made of polypropylene with<br>a steel core, thickness 16-18 mm,<br>vandalism and UV resistant.<br>All fittings and connectors are<br>weather and UV resistant.<br>Wood elements are oiled or<br>covered with a colour glaze.<br>Steel elements are protected<br>against corrosion by zinc layer and<br>powder paint coating. |
|                           | Heaviest part                          | 90kg                                                                                                                                                                                                                                                                                                                                                                                                                                                                                                                                                                                                                                                                                                               |
| 319                       | Largest part                           | 350cm - 80cm                                                                                                                                                                                                                                                                                                                                                                                                                                                                                                                                                                                                                                                                                                       |
|                           | Spare parts                            | Available                                                                                                                                                                                                                                                                                                                                                                                                                                                                                                                                                                                                                                                                                                          |
|                           | Installation time<br>without grondwork | 5 hour(s) / 3 person(s)                                                                                                                                                                                                                                                                                                                                                                                                                                                                                                                                                                                                                                                                                            |
| 1 12/Gazania (1997)<br>19 | Special tools                          | Included                                                                                                                                                                                                                                                                                                                                                                                                                                                                                                                                                                                                                                                                                                           |
|                           | Anchoring                              | Poles are fixed in the ground at a<br>depth of 60 cm on steel anchors.<br>Concrete according to the<br>assembly instructions.                                                                                                                                                                                                                                                                                                                                                                                                                                                                                                                                                                                      |
|                           | Remarks                                | this equipment is also available<br>with hot dip galvanized posts.<br>Prices on request.                                                                                                                                                                                                                                                                                                                                                                                                                                                                                                                                                                                                                           |