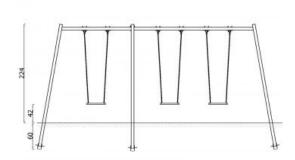

## Metal Swing 31215 (Quadro)

**Product line** 

Action Swings Solitair

Age range

3 - 14

**Unit measurements** 

524cm x 147cm x 224cm

Required surface area