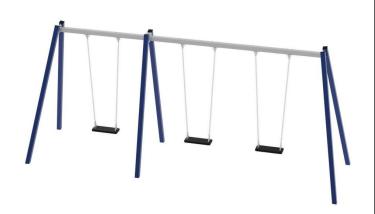

## **Description**

A traditional swing made of the highest quality materials, designed for three children.

> Model type Serial number Equipment name

Solitair 31215 Metal Swing 31215 (Quadro)

Join the action!

## Metal Swing 31215 (Quadro)

**Product line** 

Action Swings Solitair

Age range

3 - 14

**Unit measurements** 

524cm x 147cm x 224cm

Required surface area