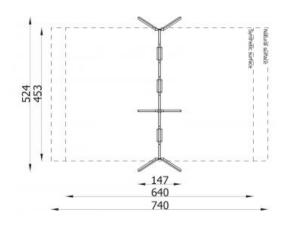

## Metal Swing 31215 (Quadro)

**Product line** 

Action Swings Solitair

Age range

3 - 14

**Unit measurements** 

524cm x 147cm x 224cm

Required surface area

0cm x 0cm

Impact area

33.5m<sup>2</sup>

Free height of fall

130cm

Material

The device structure is made of S235 steel. Steel elements protected against corrosion by galvanizing and powder coating. All connectors and fittings resistant to weather conditions and UV radiation.